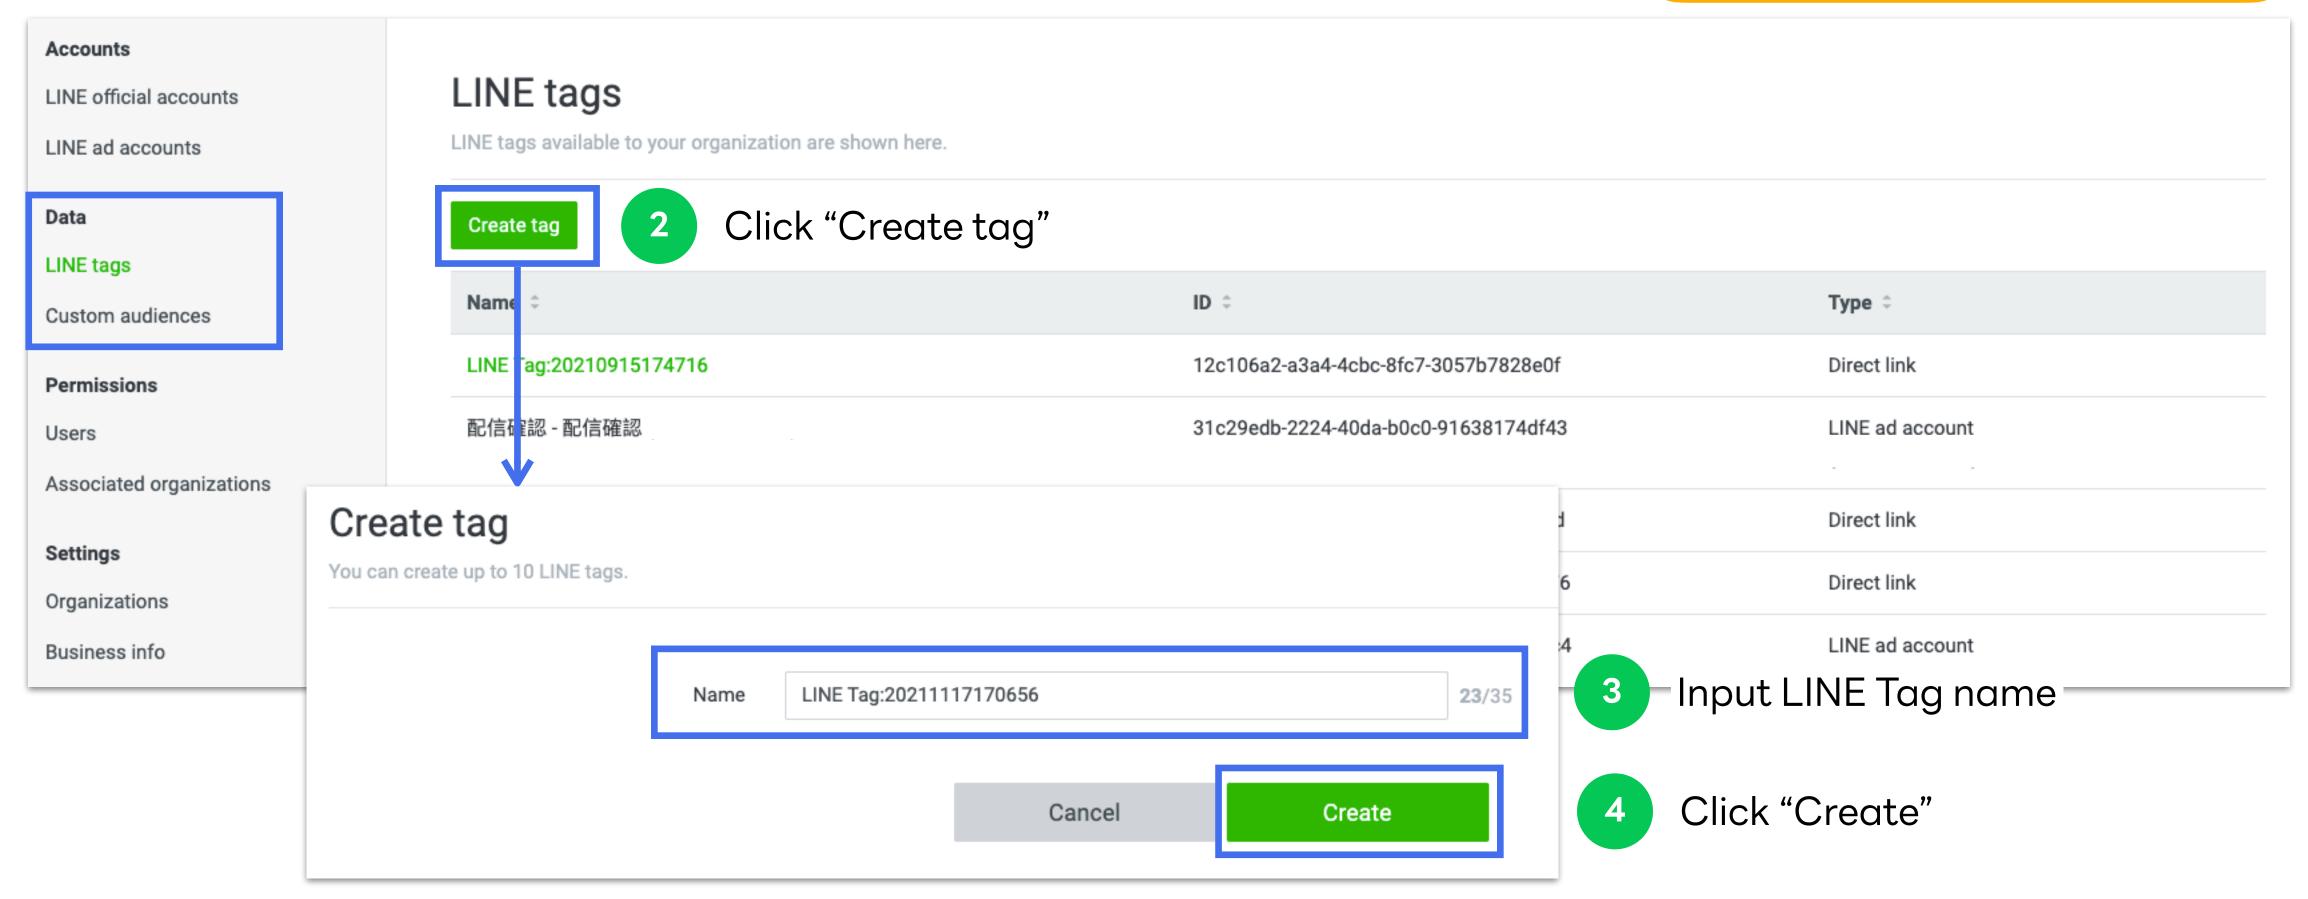

## Create LINE Tag

LINE Tags can be created in Business Manager for sharing to linked accounts under organization.

1 Go to "LINE tags"

## Create LINE Tag

After created LINE Tag, list of available tags and details will be displayed in Data section.