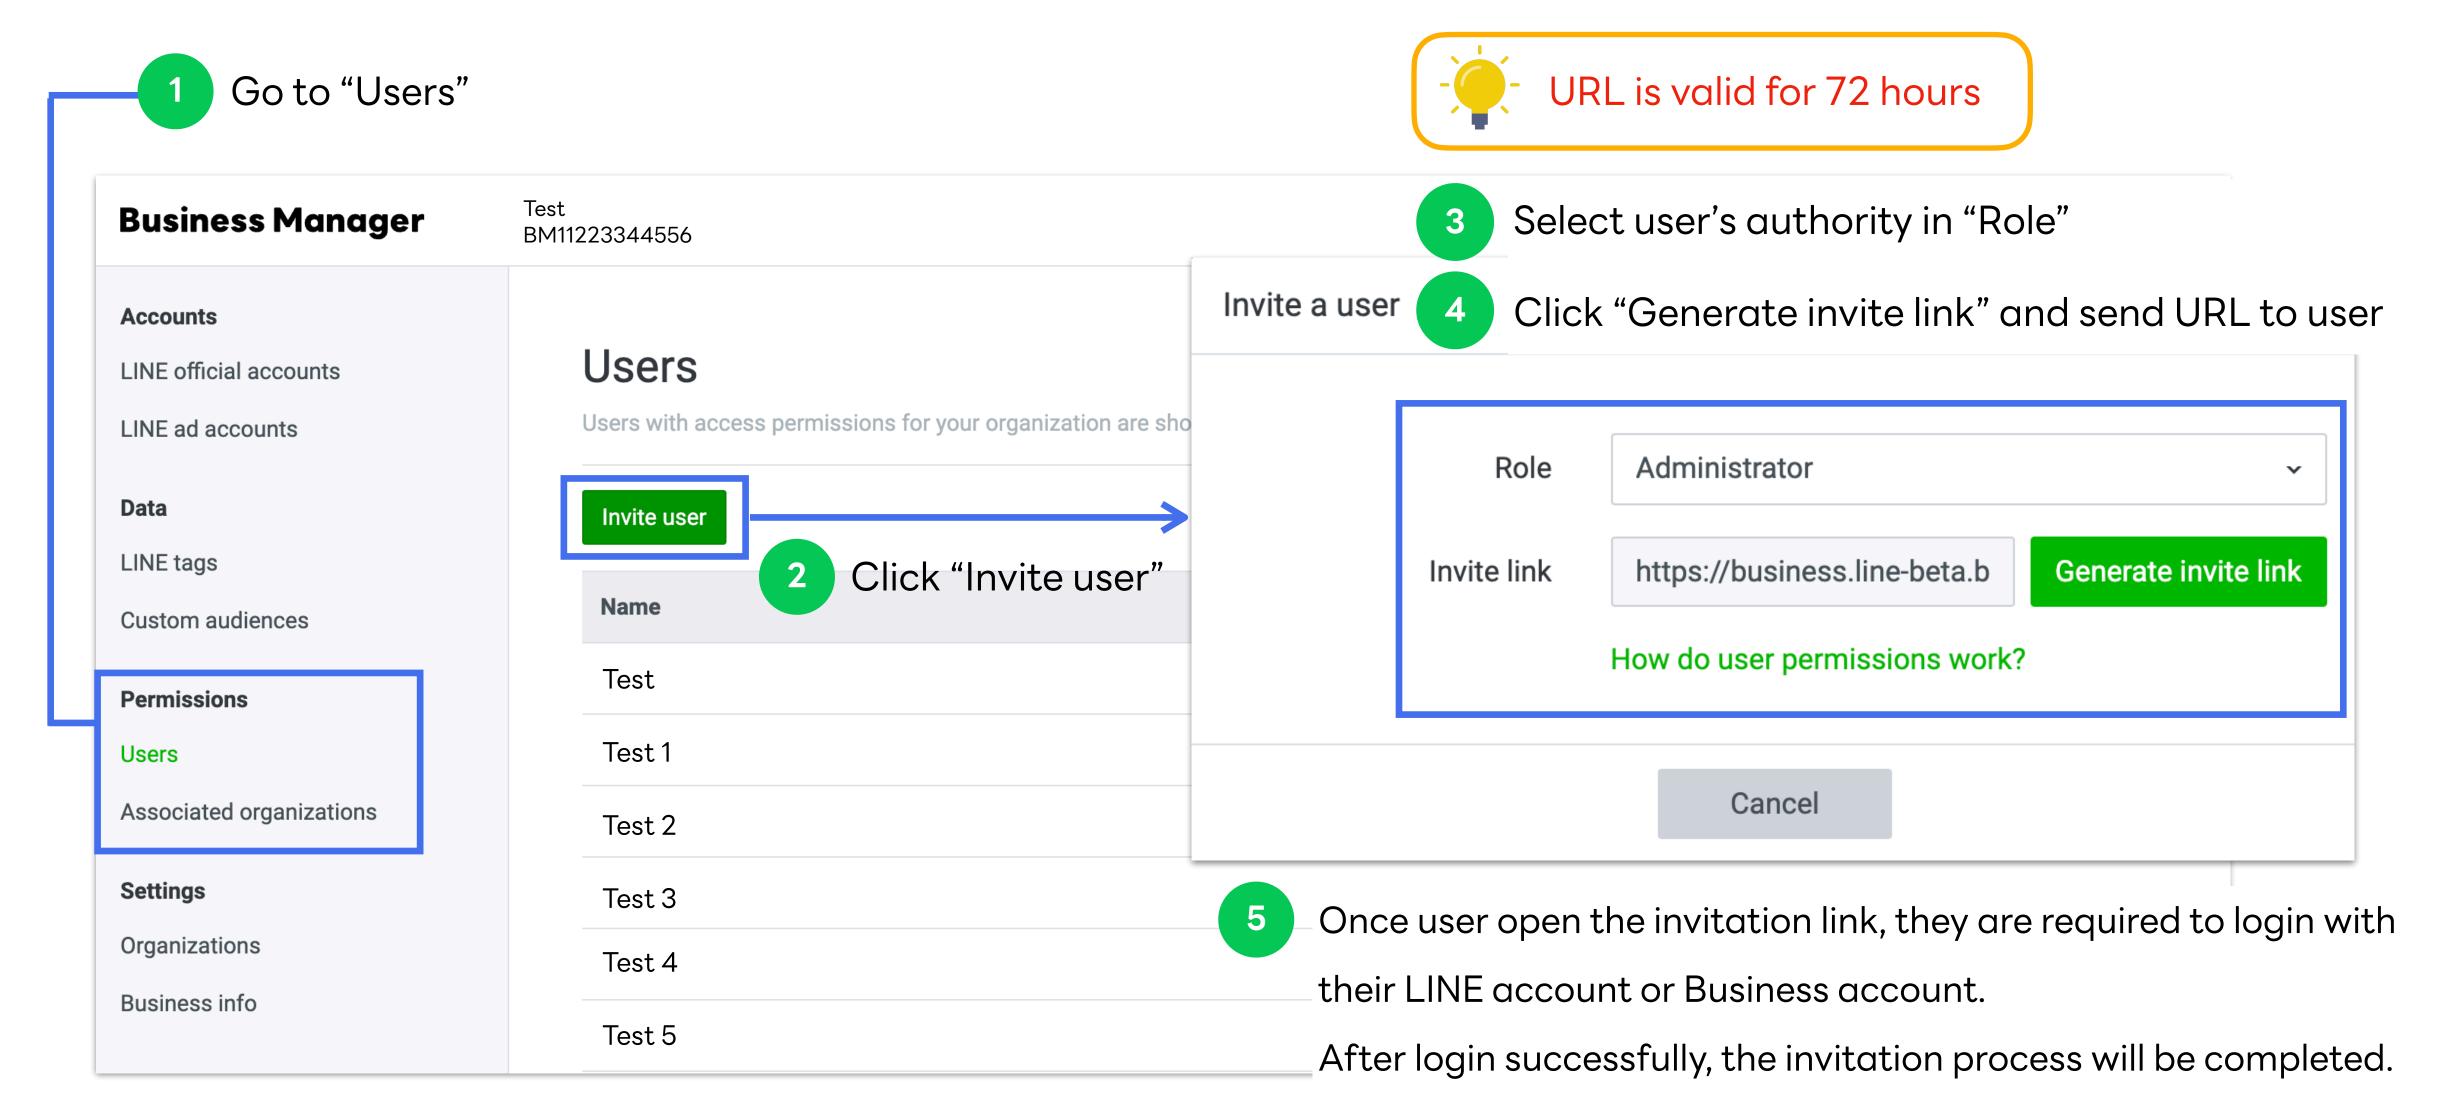

-------------------|
| Manage<br>Organization            |               |          |                      |                                     |
| Manage Users                      |               |          |                      |                                     |
| Manage Accounts                   |               |          |                      |                                     |
| Link OA/LAP Accounts              |               |          |                      | (View linked accounts only)         |
| Manage LINE Tags<br>and Audiences |               |          |                      | (View LINE Tags and Audiences only) |
| Create LINE Tags<br>and Audiences |               |          |                      |                                     |

#### **Invite User**



## Manage User

#### Edit User Role

Select user Test **Business Manager** BM11223344556 Accounts Users LINE official accounts Users with access permissions for your organization are shown here. LINE ad accounts Q Data Invite user Search by name LINE tags Role Name **Custom audiences** Test 1 Administrator **Permissions** Test 2 Administrator Users Associated organizations Administrator Test 3 Administrator Test

## Manage User

#### Edit User Role



## Manage User

#### Remove User