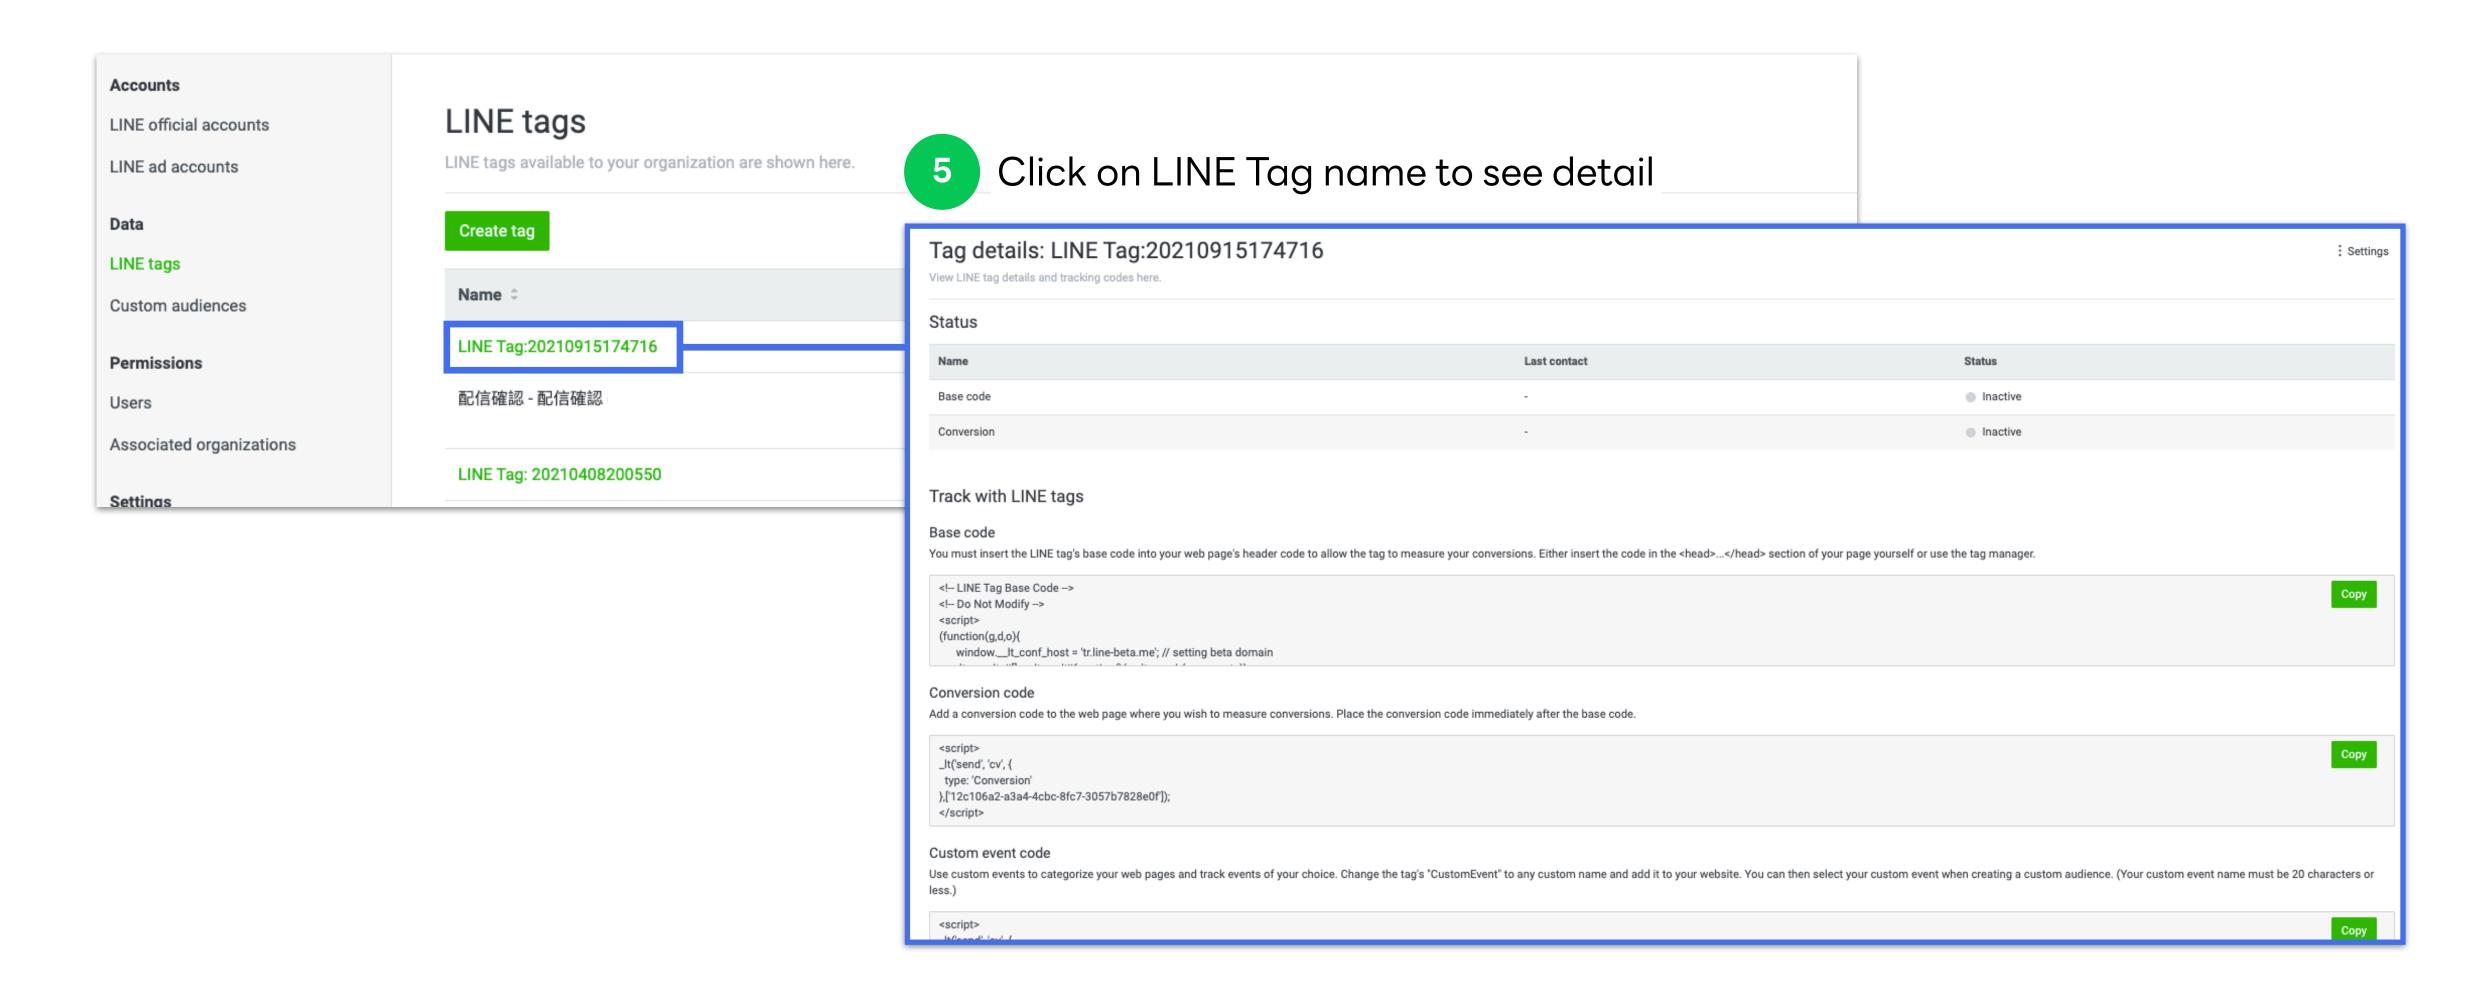

## Create LINE Tag

After created LINE Tag, list of available tags and details will be displayed in Data section.