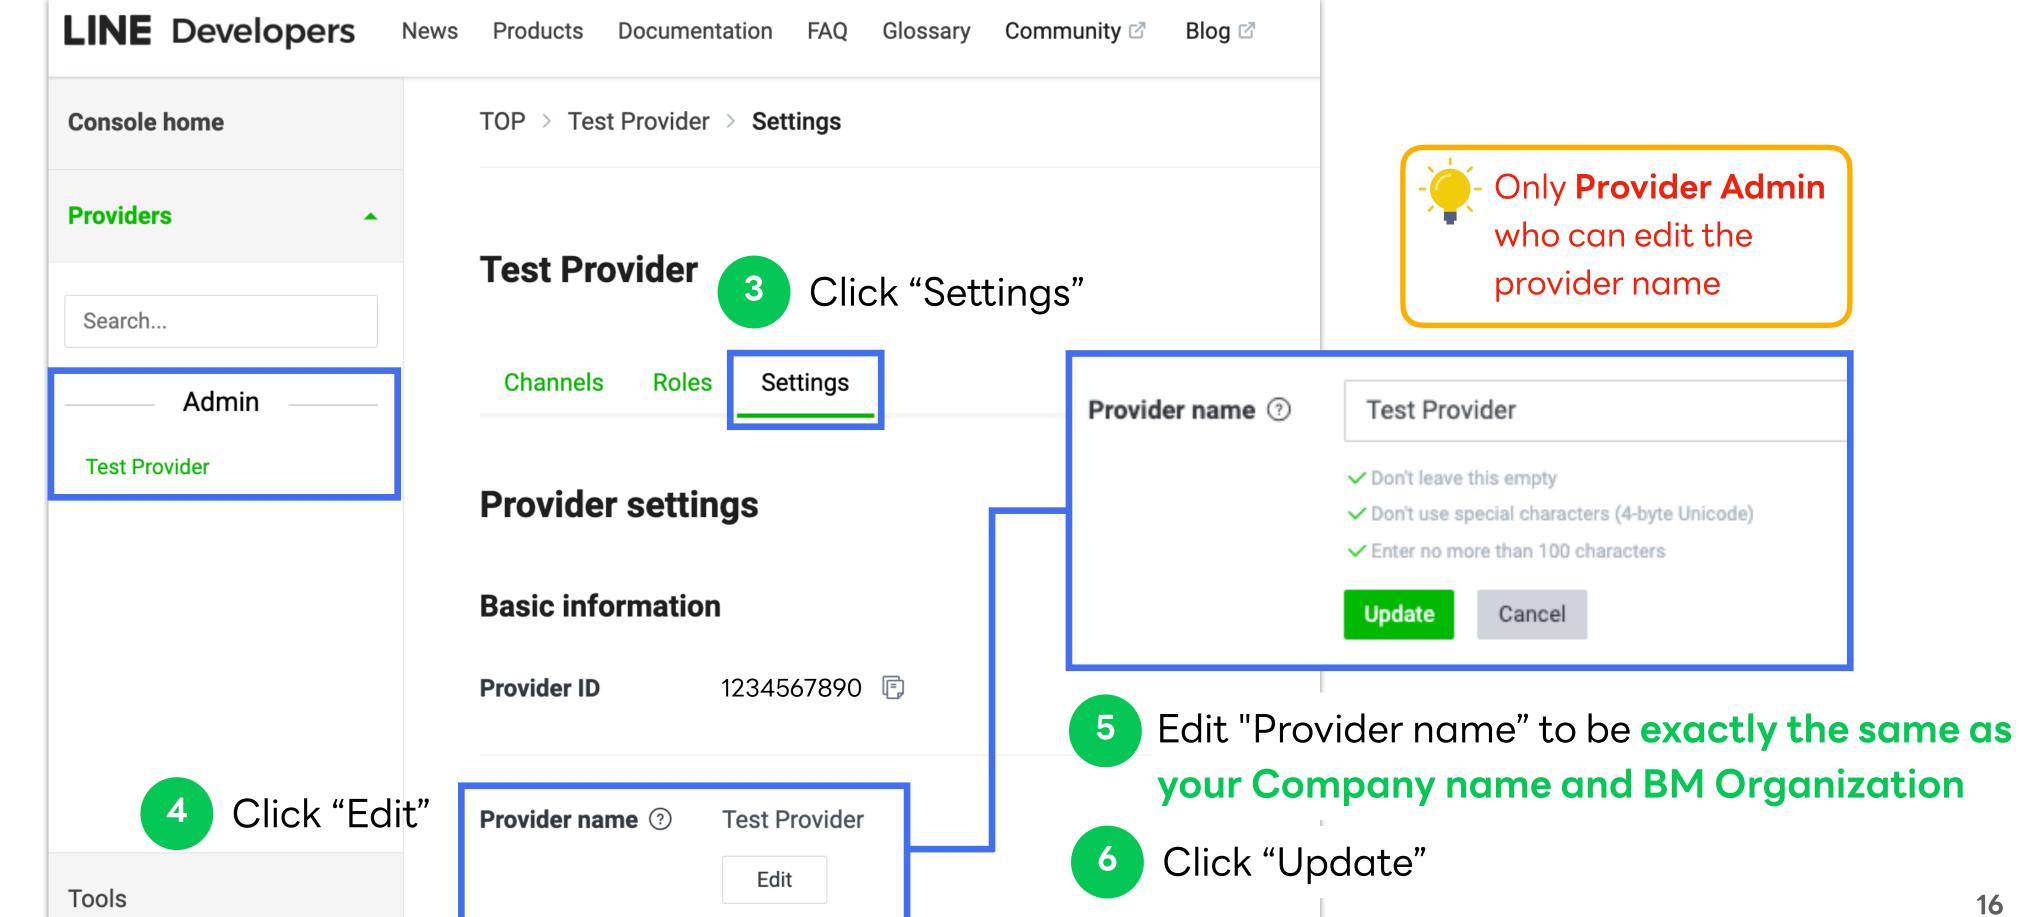

### Edit Provider Name in <u>LINE Developer Console</u>

If your LINE Official Account has been linked with any channels, please check whether Provider Name in LINE Developer Console is exactly the same as your Company name and Business Manager Organization.

Go to https://developers.line.biz/console/

Select Provider