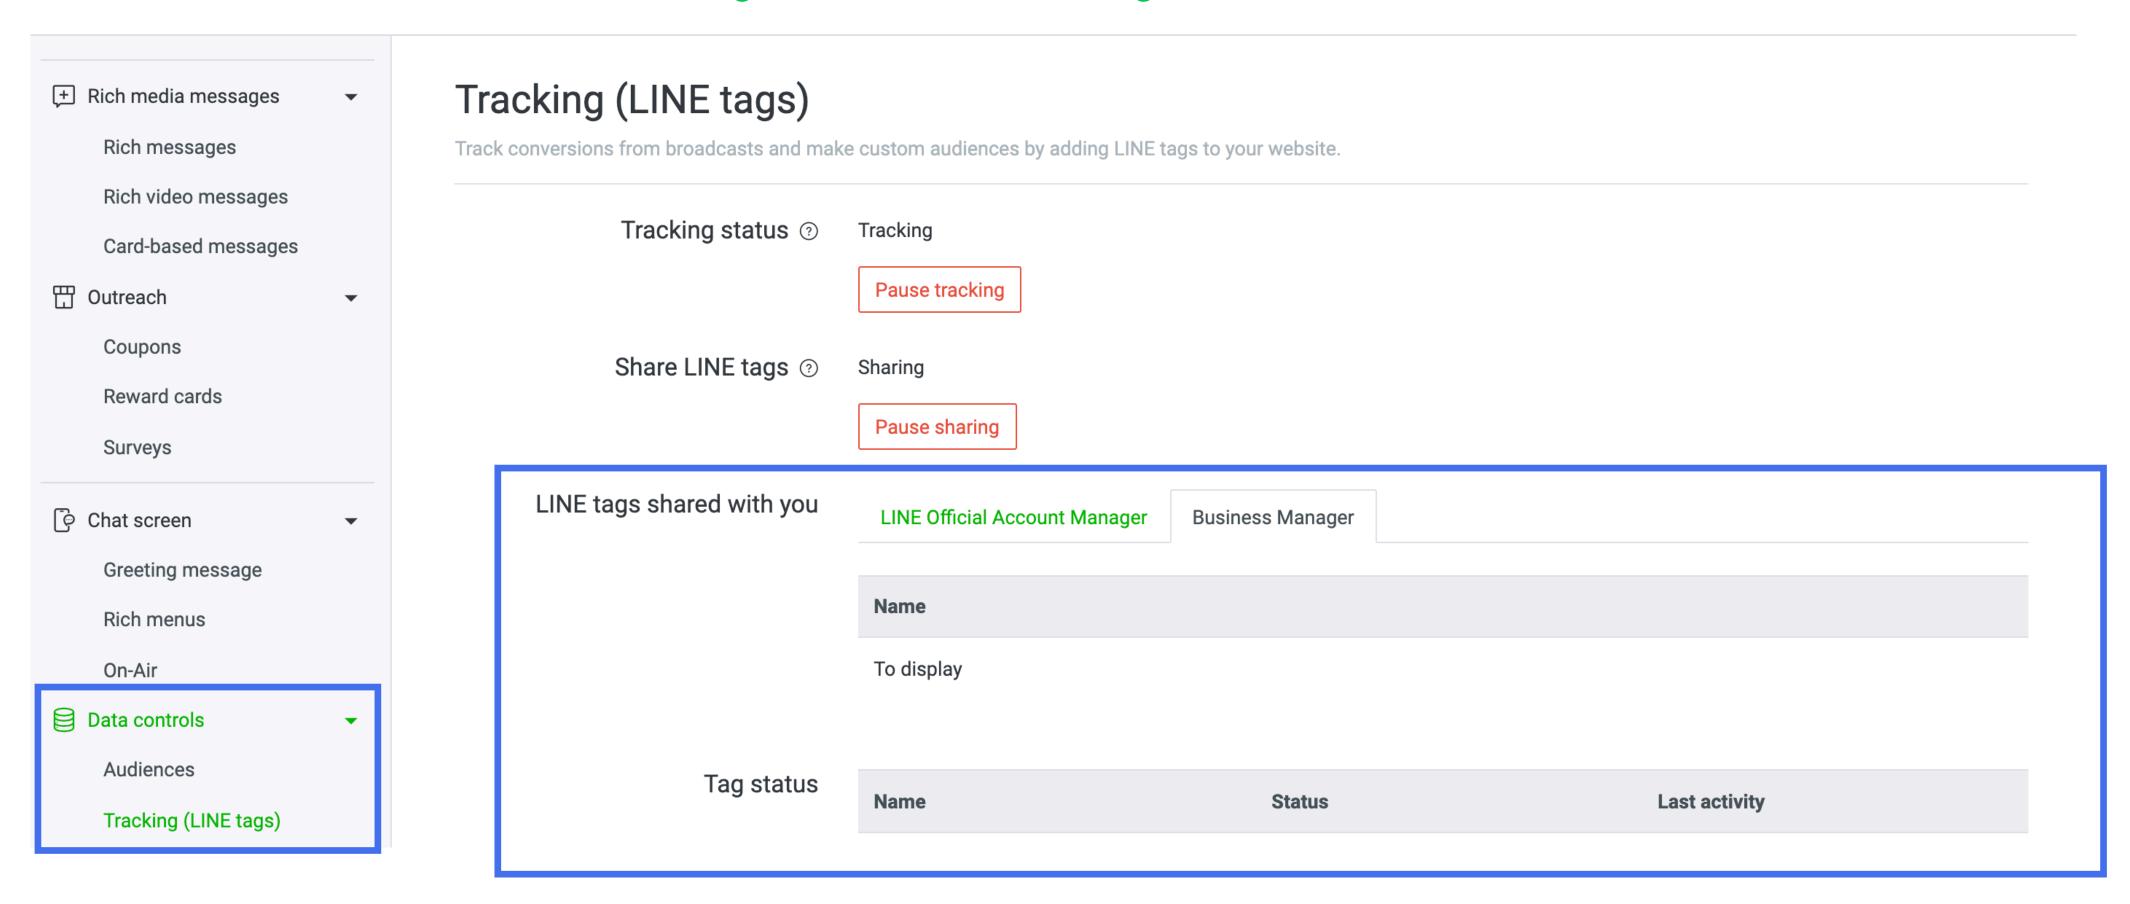

All LINE Tags and Audiences from linked accounts are listed in Data section after account link has been verified.

"all LINE tags" instead.

Both LINE Tags and Audiences can be shared between linked LINE Official Accounts and LINE Ads.

#### LINE Official Account - Shared audience from Business Manager

LINE Official Account - Shared LINE tag from Business Manager

#### LINE Ads - Shared audience from Business Manager

#### Audiences 2

LINE Ads - Shared LINE tag from Business Manager

Each type of audience from each data source can be delivered to the specified targets.