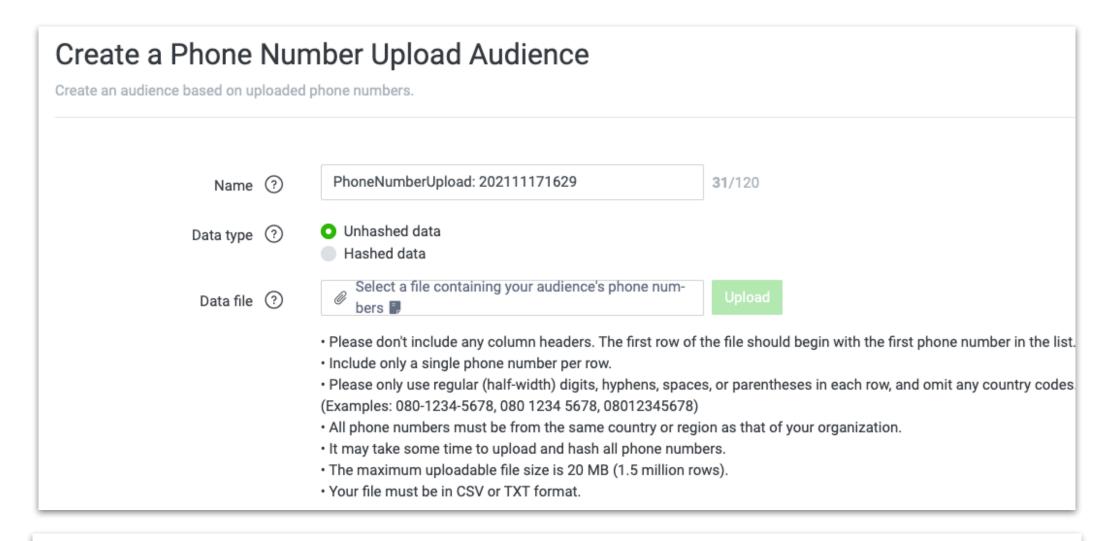

#### **Create Audience**

Audience can be created from uploading Web Traffic Audience, IDFA/AAID, Phone Number or Email Address.

1 Go to "Custom audiences"

#### **Create Audience**

3 Input and upload information per the selected audience type

#### **Create Audience**

Created audience will be displayed in the list. In order to overwrite data, you can edit or re-upload data.

5 Click "Overwrite" to save