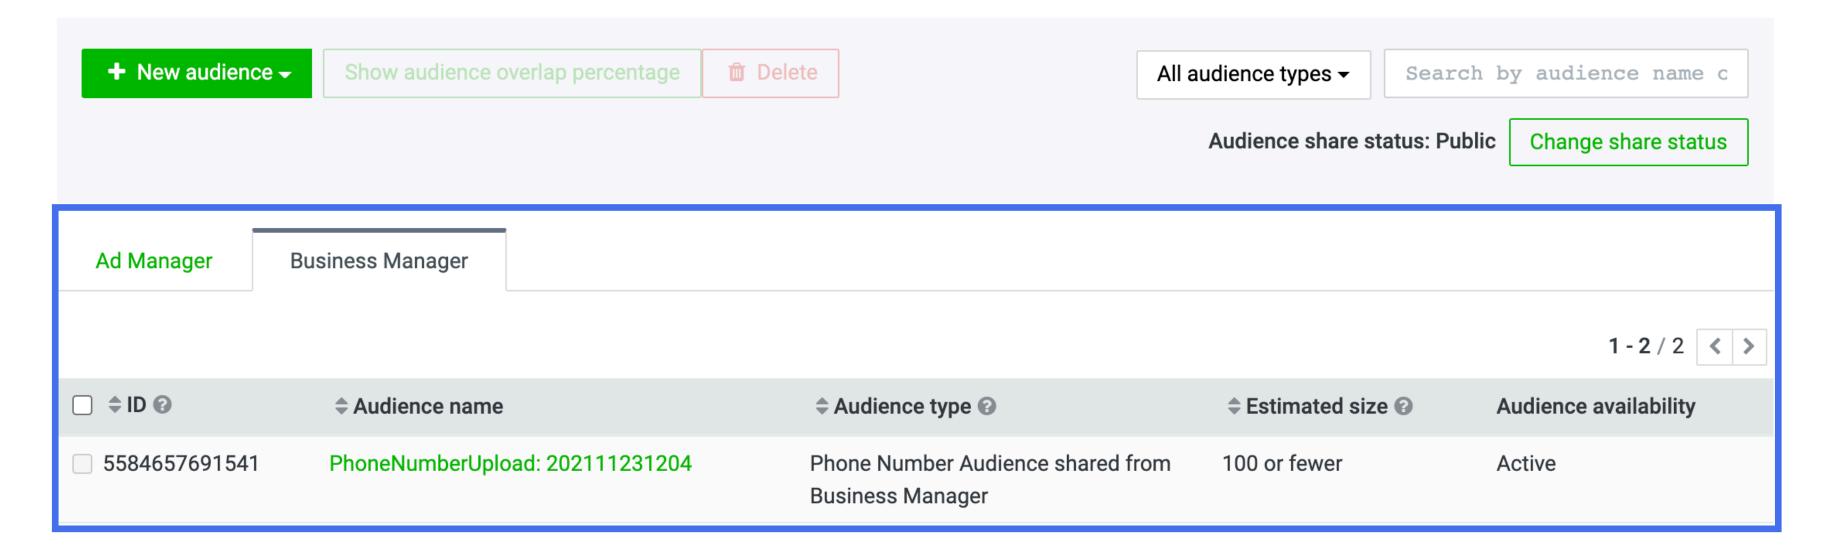

All LINE Tags and Audiences from linked accounts are listed in Data section after account link has been verified.

"all LINE tags" instead.

Both LINE Tags and Audiences can be shared between linked LINE Official Accounts and LINE Ads.

#### LINE Official Account - Shared audience from Business Manager

LINE Official Account - Shared LINE tag from Business Manager

#### LINE Ads - Shared audience from Business Manager

#### Audiences 2

LINE Ads - Shared LINE tag from Business Manager

Each type of audience from each data source can be delivered to the specified targets.