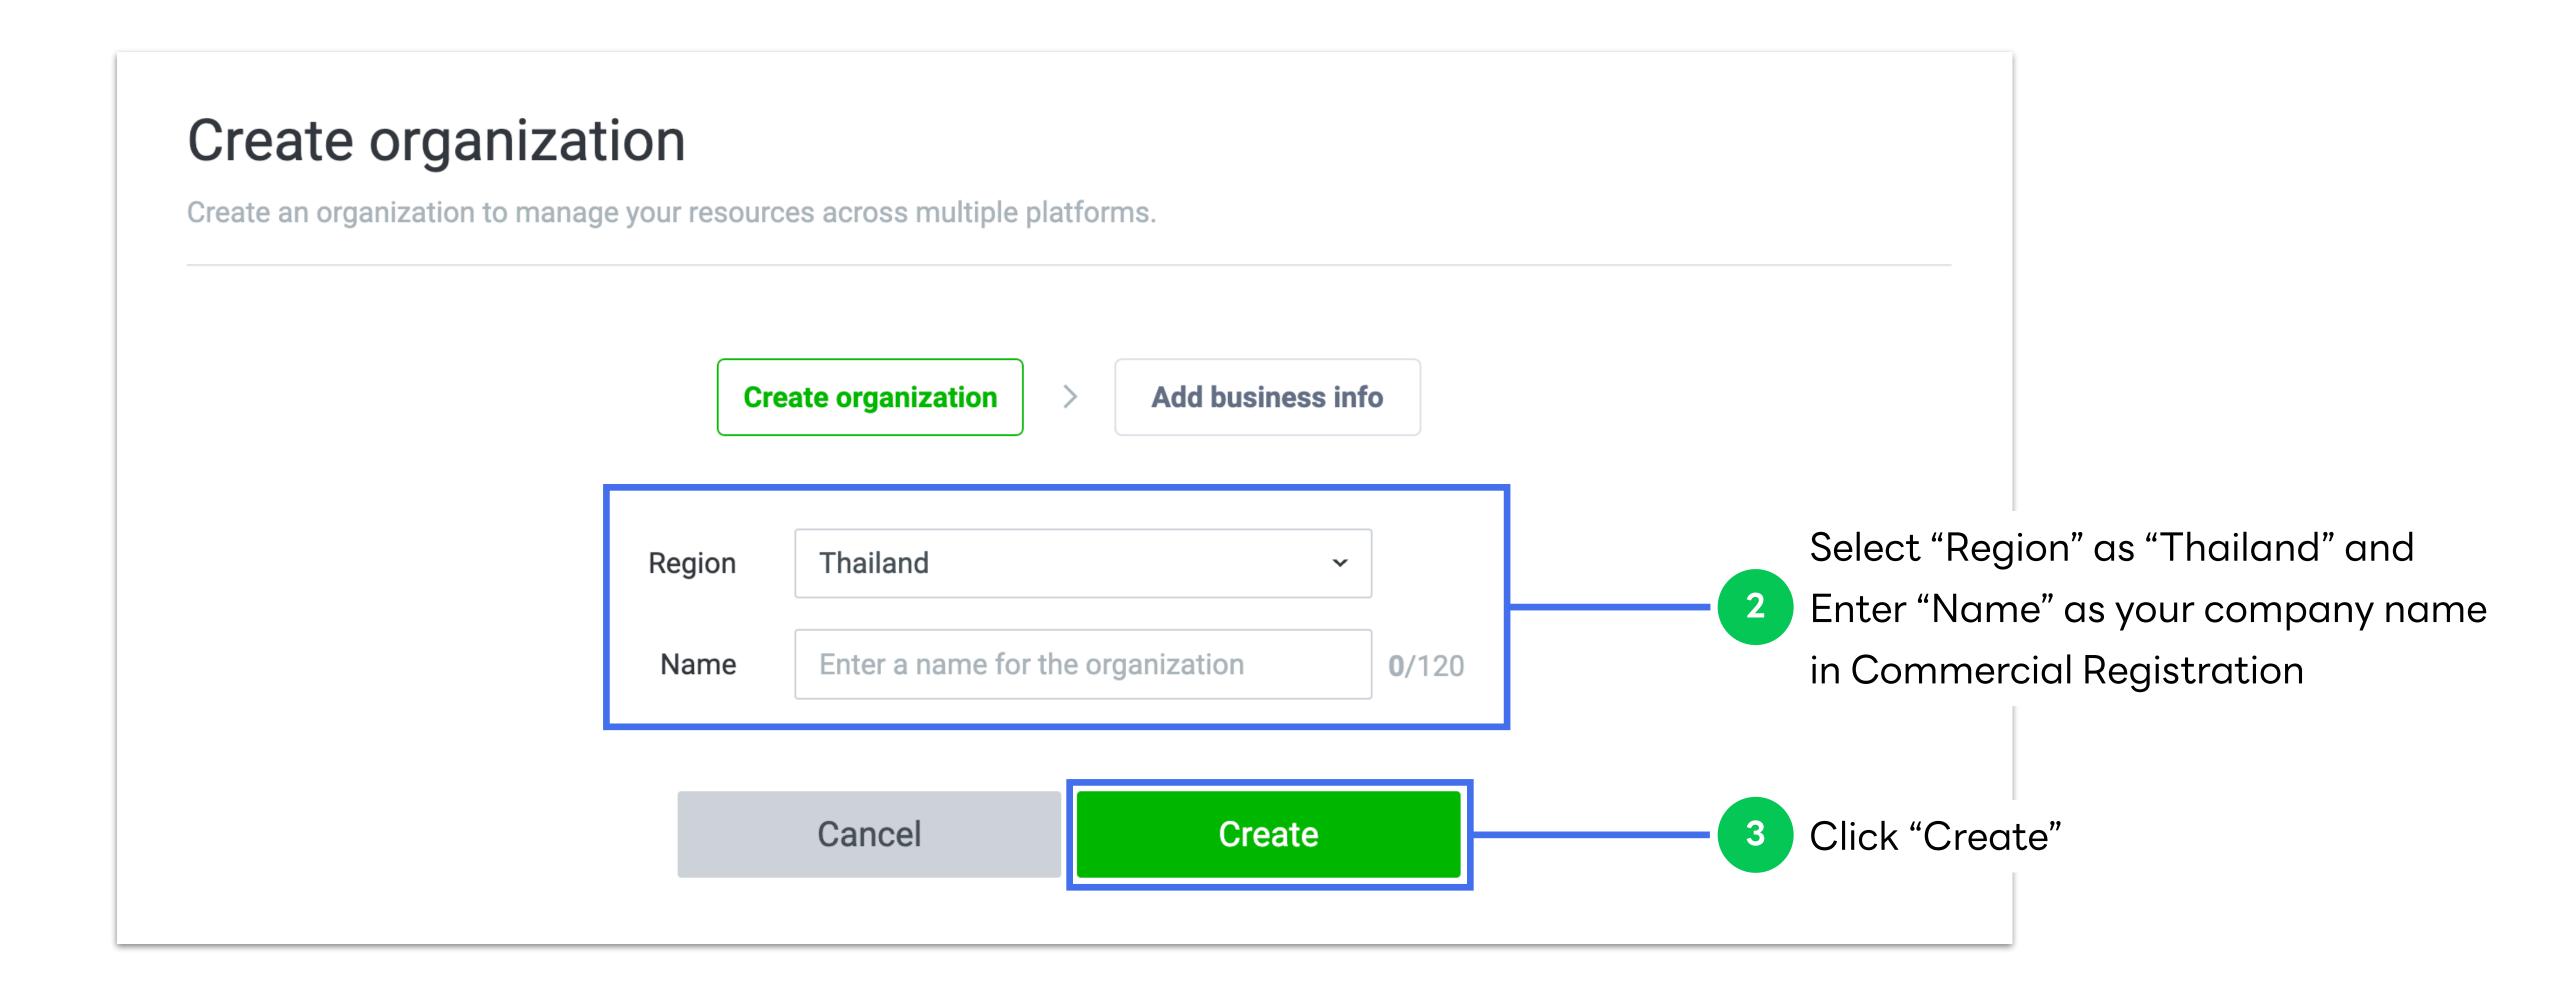

- 3 Select your business type and input business information for organization verification
- 4 Click "Create"