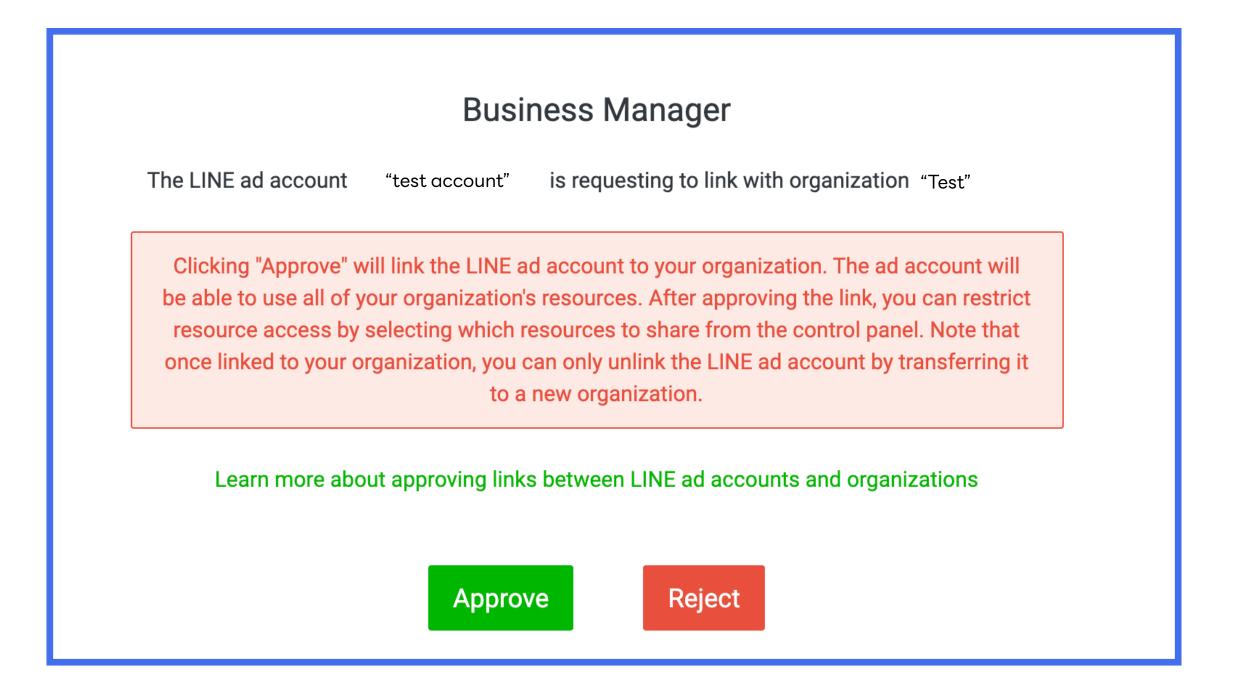

### Link LINE Official Account with Business Manager

When Business Manager Admin open the account link URL and login to Business Manager, they can approve or deny the request.

- Business Manager Admin to open the URL
- Click "Approve" if you would like to link this official account Click "Deny" if it is an unknown request

### Link LINE Ads with Business Manager

When Business Manager Admin open the account link URL and login to Business Manager, they can approve or deny the request.

- Business Manager Admin to open the URL
- Click "Approve" if you would like to link this account Click "Deny" if it is an unknown request