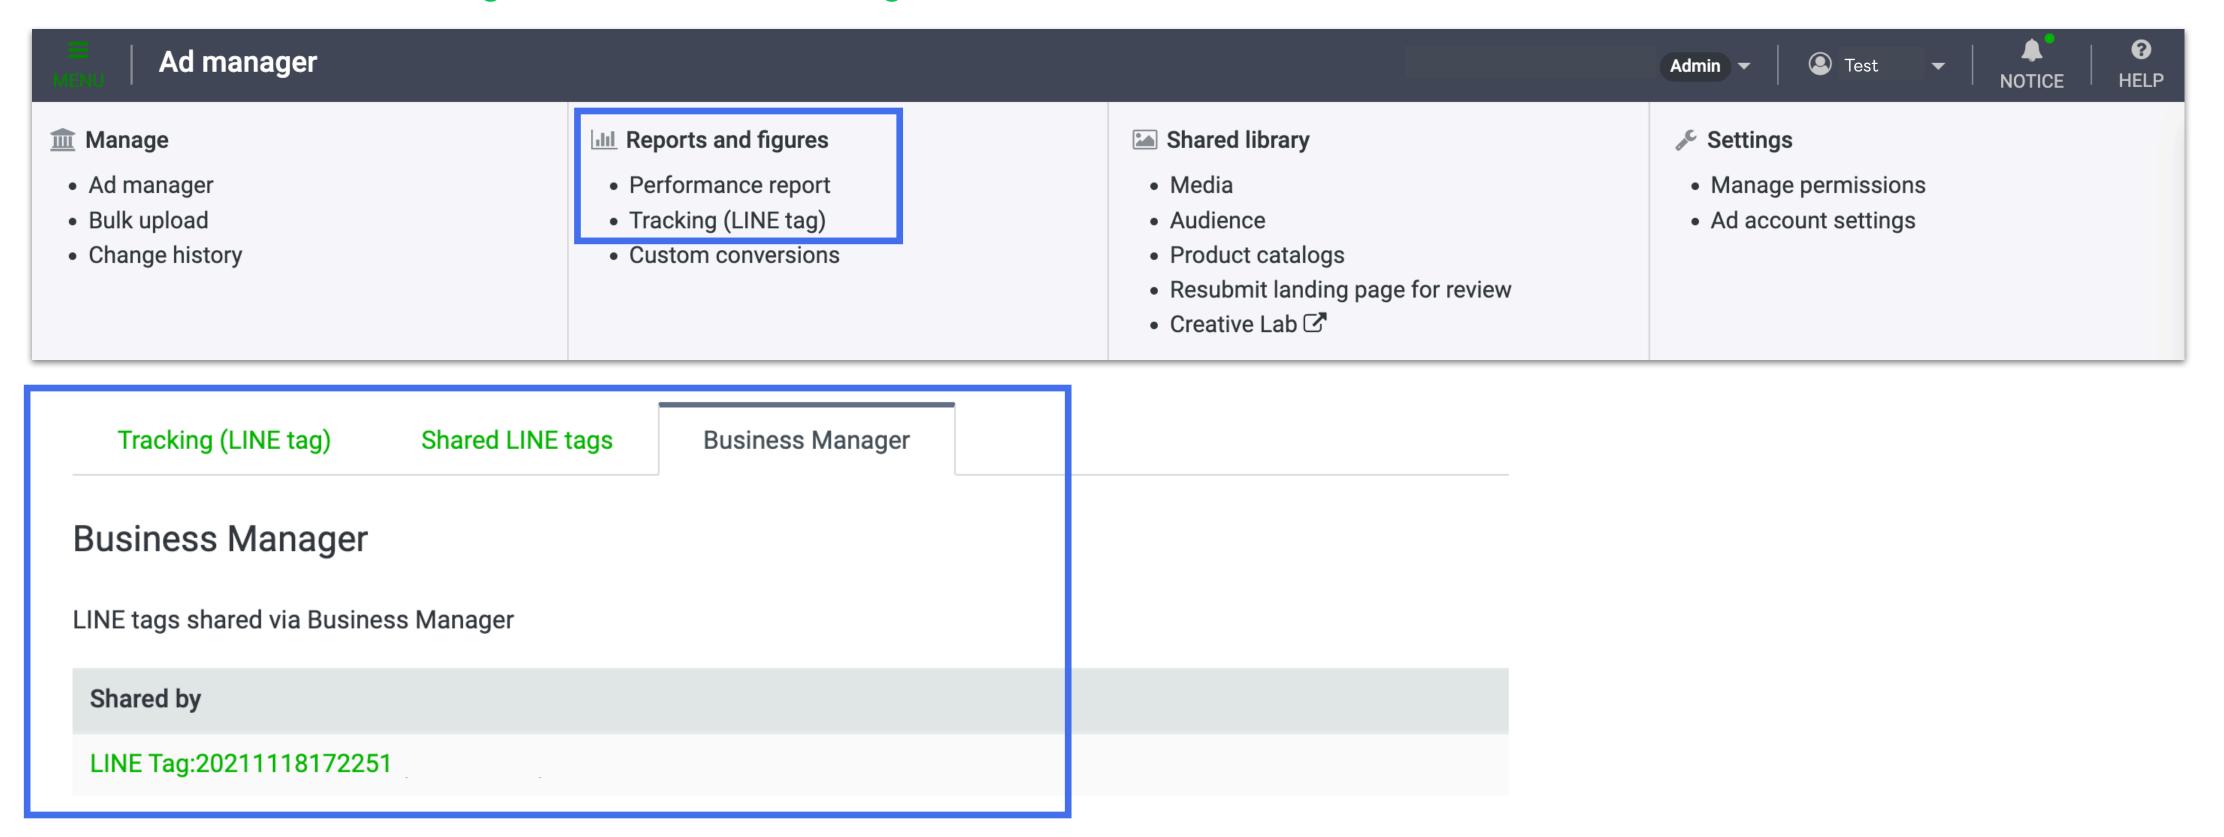

## Create LINE Tag

LINE Tags can be created in Business Manager for sharing to linked accounts under organization.

1 Go to "LINE tags"

## Create LINE Tag

After created LINE Tag, list of available tags and details will be displayed in Data section.