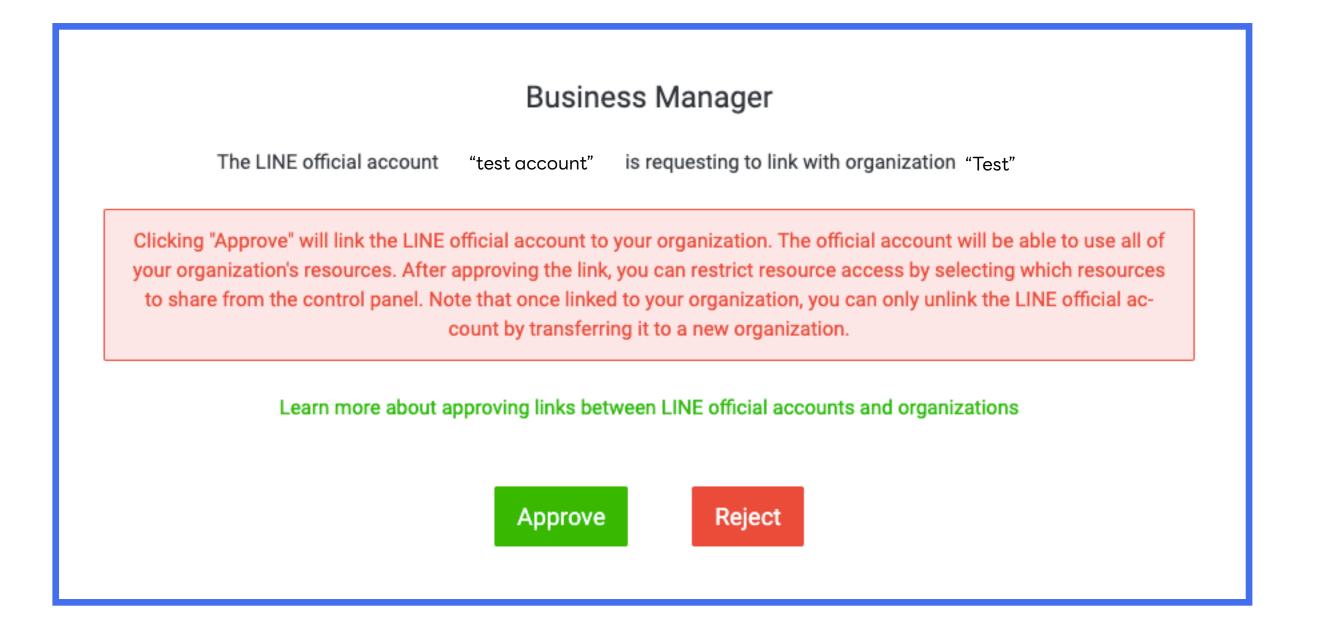

### Link LINE Official Account with Business Manager

When Business Manager Admin open the account link URL and login to Business Manager, they can approve or deny the request.

- Business Manager Admin to open the URL
- Click "Approve" if you would like to link this official account Click "Deny" if it is an unknown request