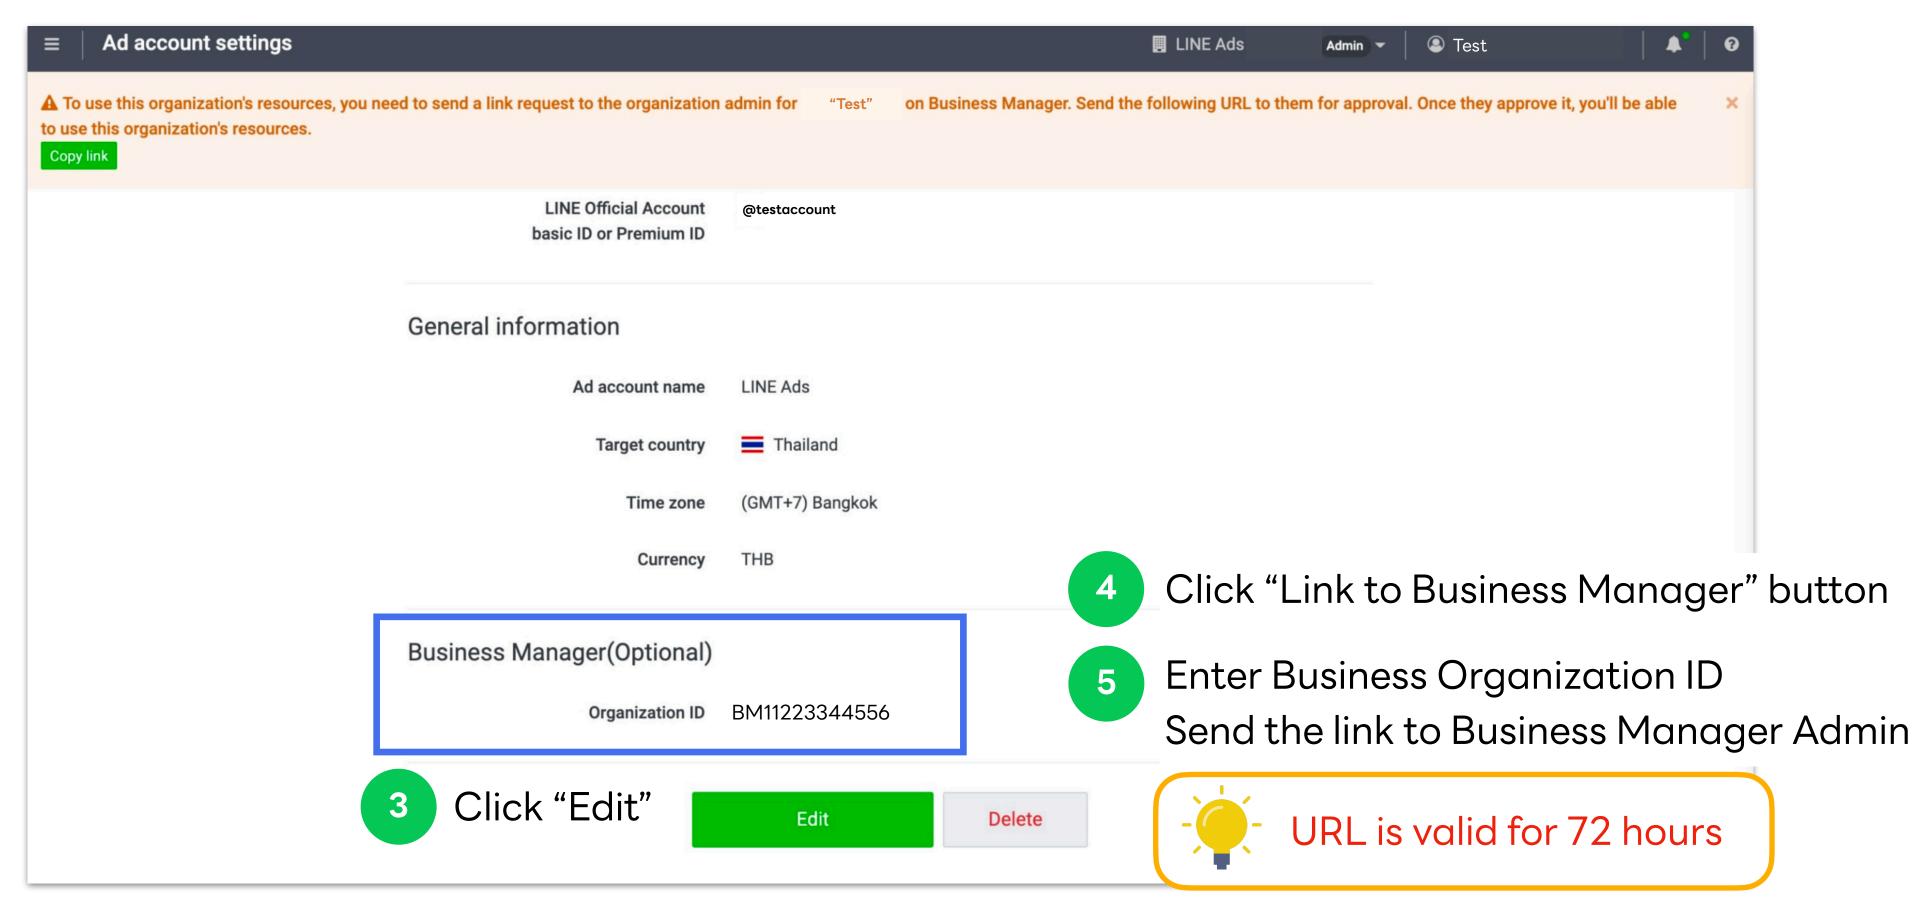

### Link LINE Ads with Business Manager

Login to LINE Ads Manager and select the account that would like to link.

- 1 Go to https://admanager.line.biz/
- Go to "Ad Account Setting"

### Link LINE Official Account with Business Manager

Login to Official Account Manager and select the account that you would like to link.

Enter Business Manager Organization ID

Send the link to Business Manager Admin