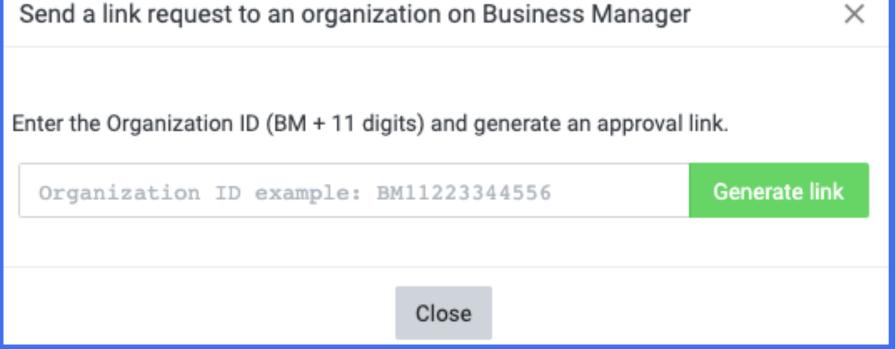

### Link LINE Official Account with Business Manager

Login to Official Account Manager and select the account that you would like to link.

Enter Business Manager Organization ID

Send the link to Business Manager Admin