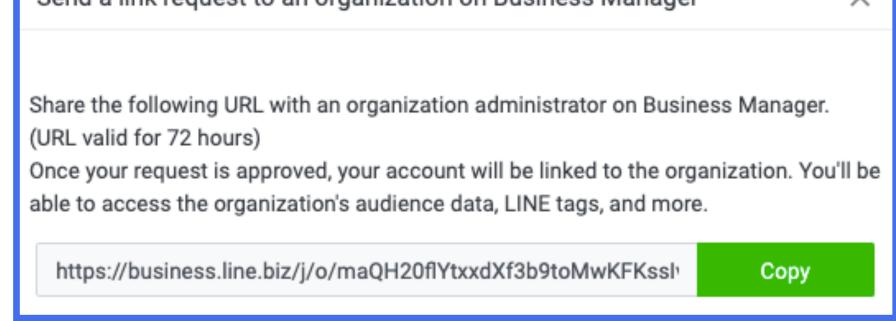

### Link LINE Official Account with Business Manager

Login to Official Account Manager and select the account that you would like to link.

Enter Business Manager Organization ID

Send the link to Business Manager Admin