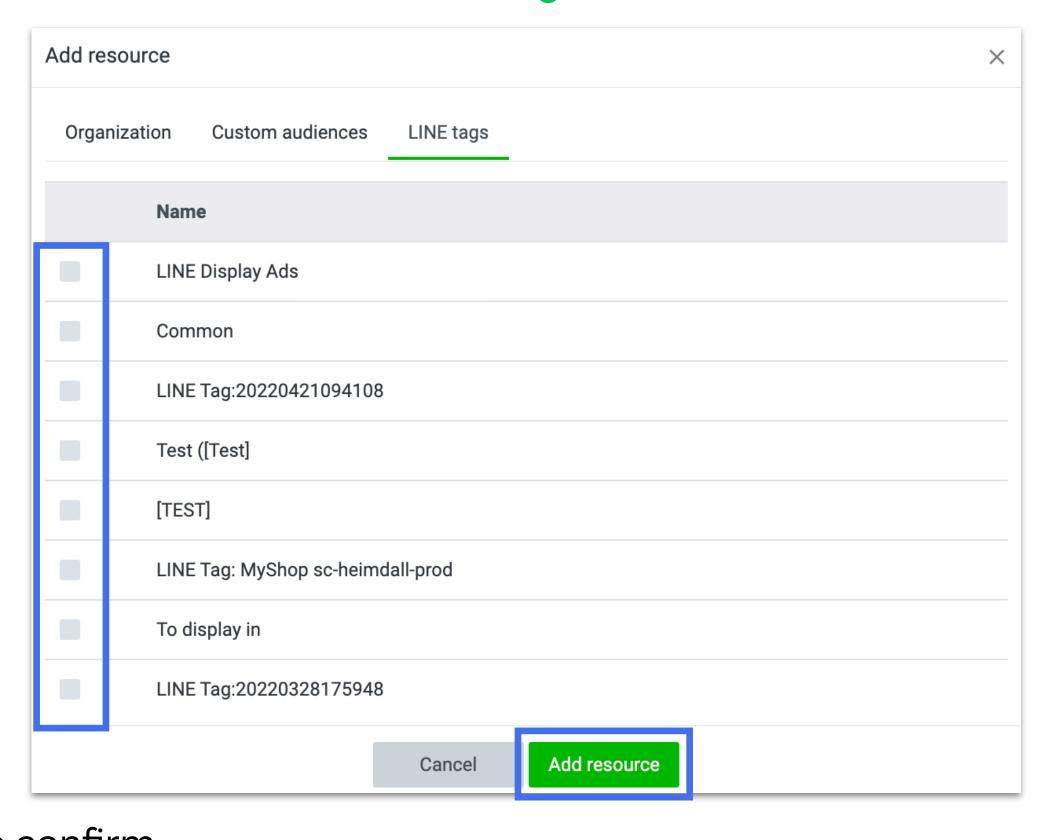

All LINE Tags and Audiences from linked accounts are listed in Data section after account link has been verified.

"all LINE tags" instead.

Both LINE Tags and Audiences can be shared between linked LINE Official Accounts and LINE Ads.

Customer audiences tab

3 Select resources that you would like to share to the selected account

#### Add resource $\times$ Custom audiences LINE tags Organization Q Search by name or ID All accounts In customer audience tab, ID Name you can filter audience by 7795599933067 audience account or search by name/id. Navy3-test 8115706155941 phone number test 30 4238478520239 PhoneNumberUpload: 202205101520 2017983978666 PhoneNumberUpload: 202209191035 4530817668348 PhoneNumberUpload: 202209201655 7516267191712 5121618519836 Web Traffic Audience: 202208290941 8332907975032 Web Traffic Audience: 202209011359 Click "Add resource" to confirm Add resource Cancel

#### LINE tags tab

After shared resources, it will be automatically displayed in the selected LINE Official Accounts or LINE Ads.