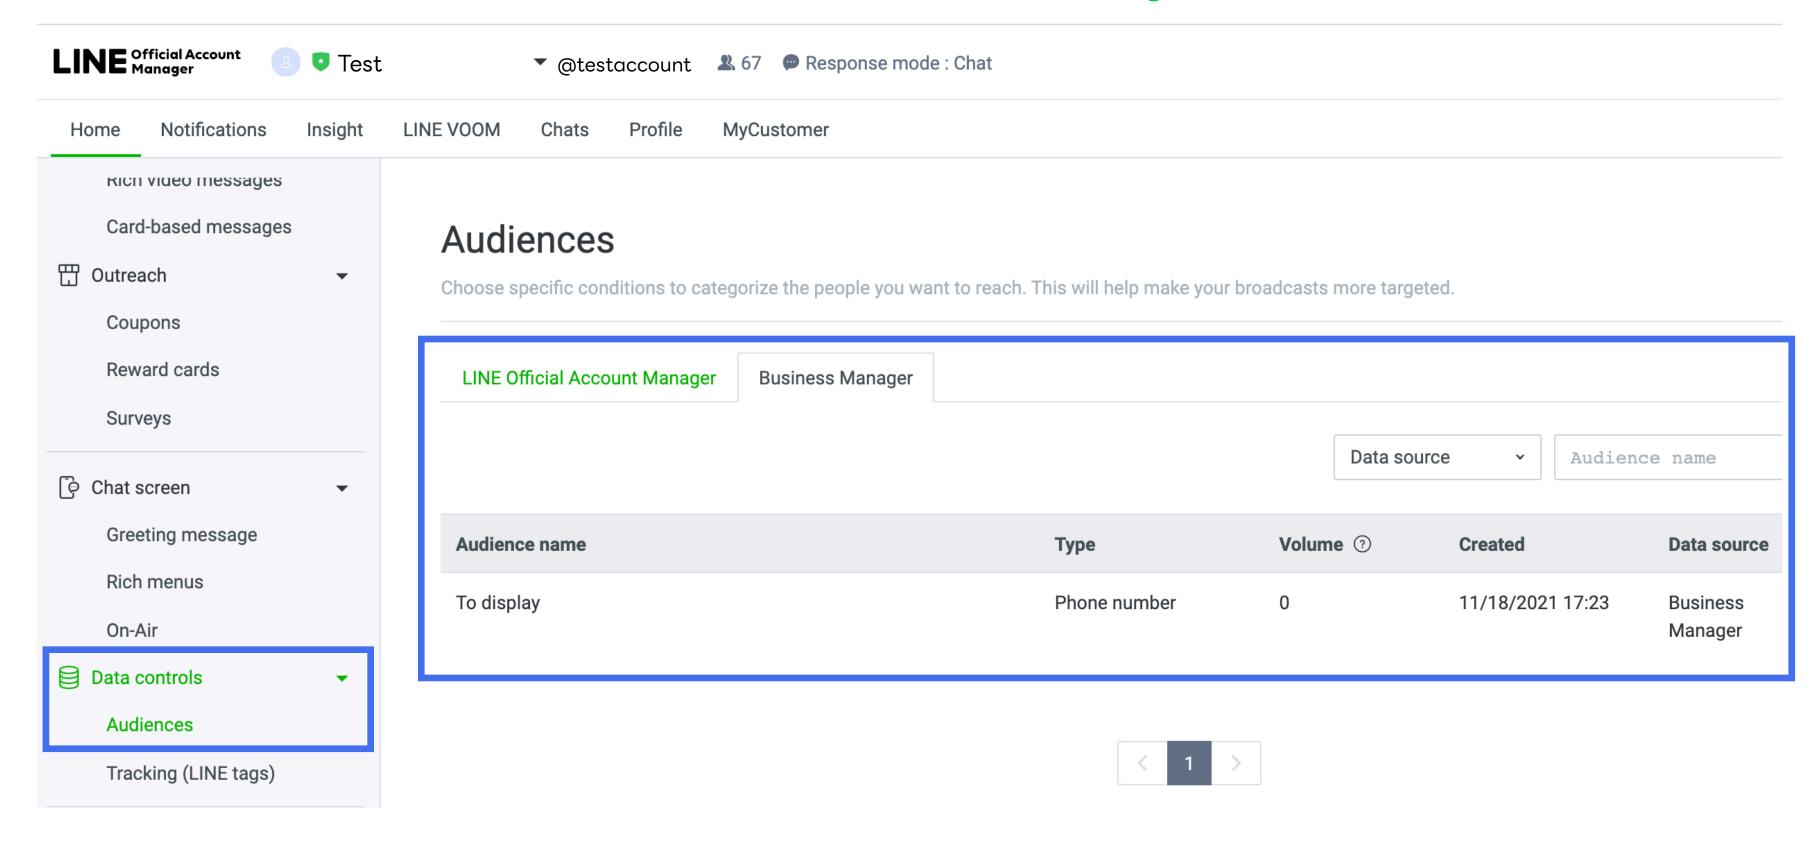

All LINE Tags and Audiences from linked accounts are listed in Data section after account link has been verified.

"all LINE tags" instead.

Both LINE Tags and Audiences can be shared between linked LINE Official Accounts and LINE Ads.

#### LINE Official Account - Shared audience from Business Manager

LINE Official Account - Shared LINE tag from Business Manager

#### LINE Ads - Shared audience from Business Manager

#### Audiences 2

LINE Ads - Shared LINE tag from Business Manager

Each type of audience from each data source can be delivered to the specified targets.