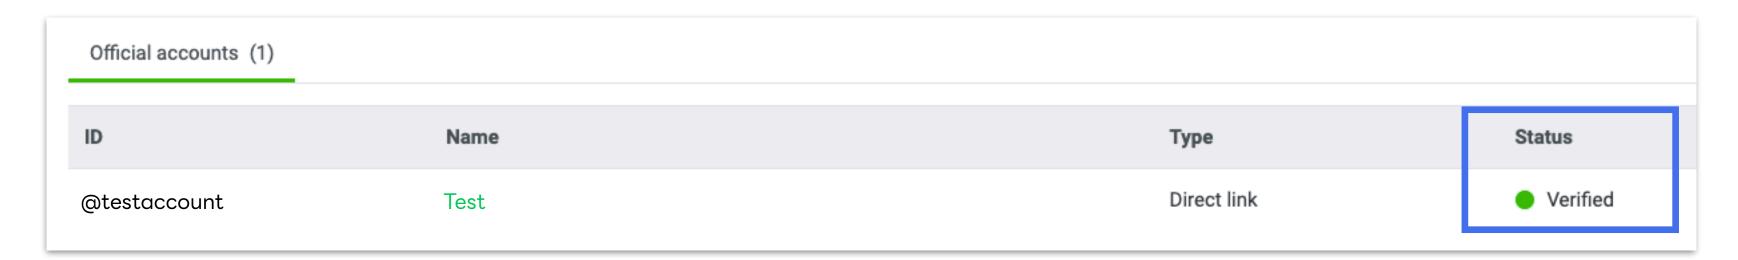

### Link LINE Official Account with Business Manager

After Business Manager admin has approved, official account will be listed with status "Verification in progress"

LINE will verify your account linkage which takes around 3-5 working days

9 If the verification has passed, "Verified" status will be displayed and you can share resources from this account