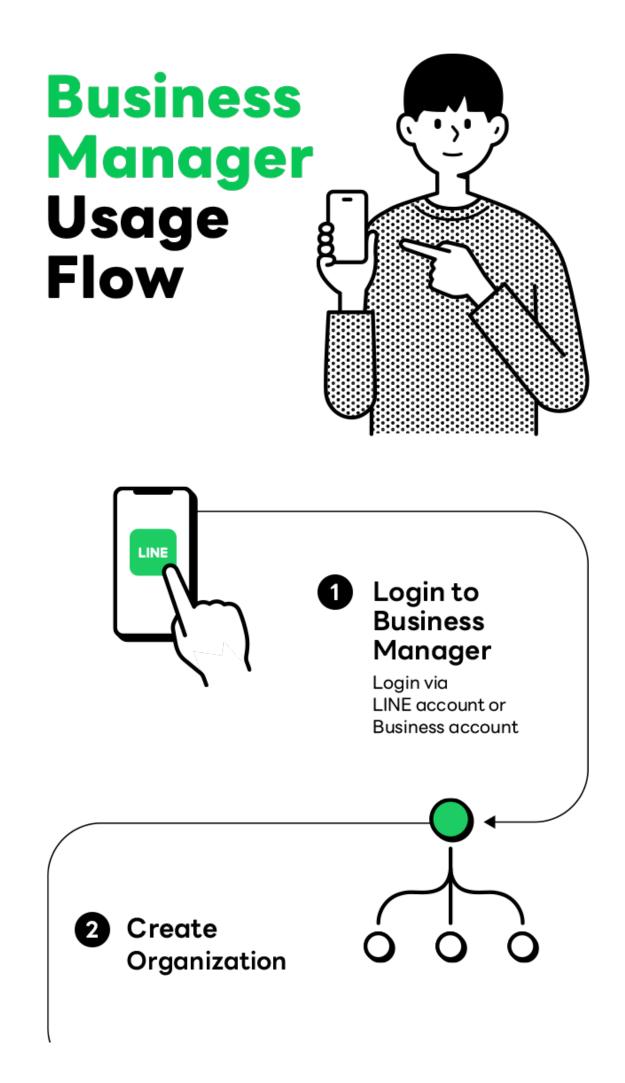

# Login to Business Manager

## Login to Business Manager

1 Go to https://business.line.biz

Login with your LINE account or Business account

### Login to Business Manager

3 Select your Organization

# Organization

Create your Business Manager organization

### **Create Organization**

Organization is a representative of corporation or business owner in Business Manager.

One corporation or business is allowed to create only one organization.

Click "Create organization" on the Business Manager's management screen