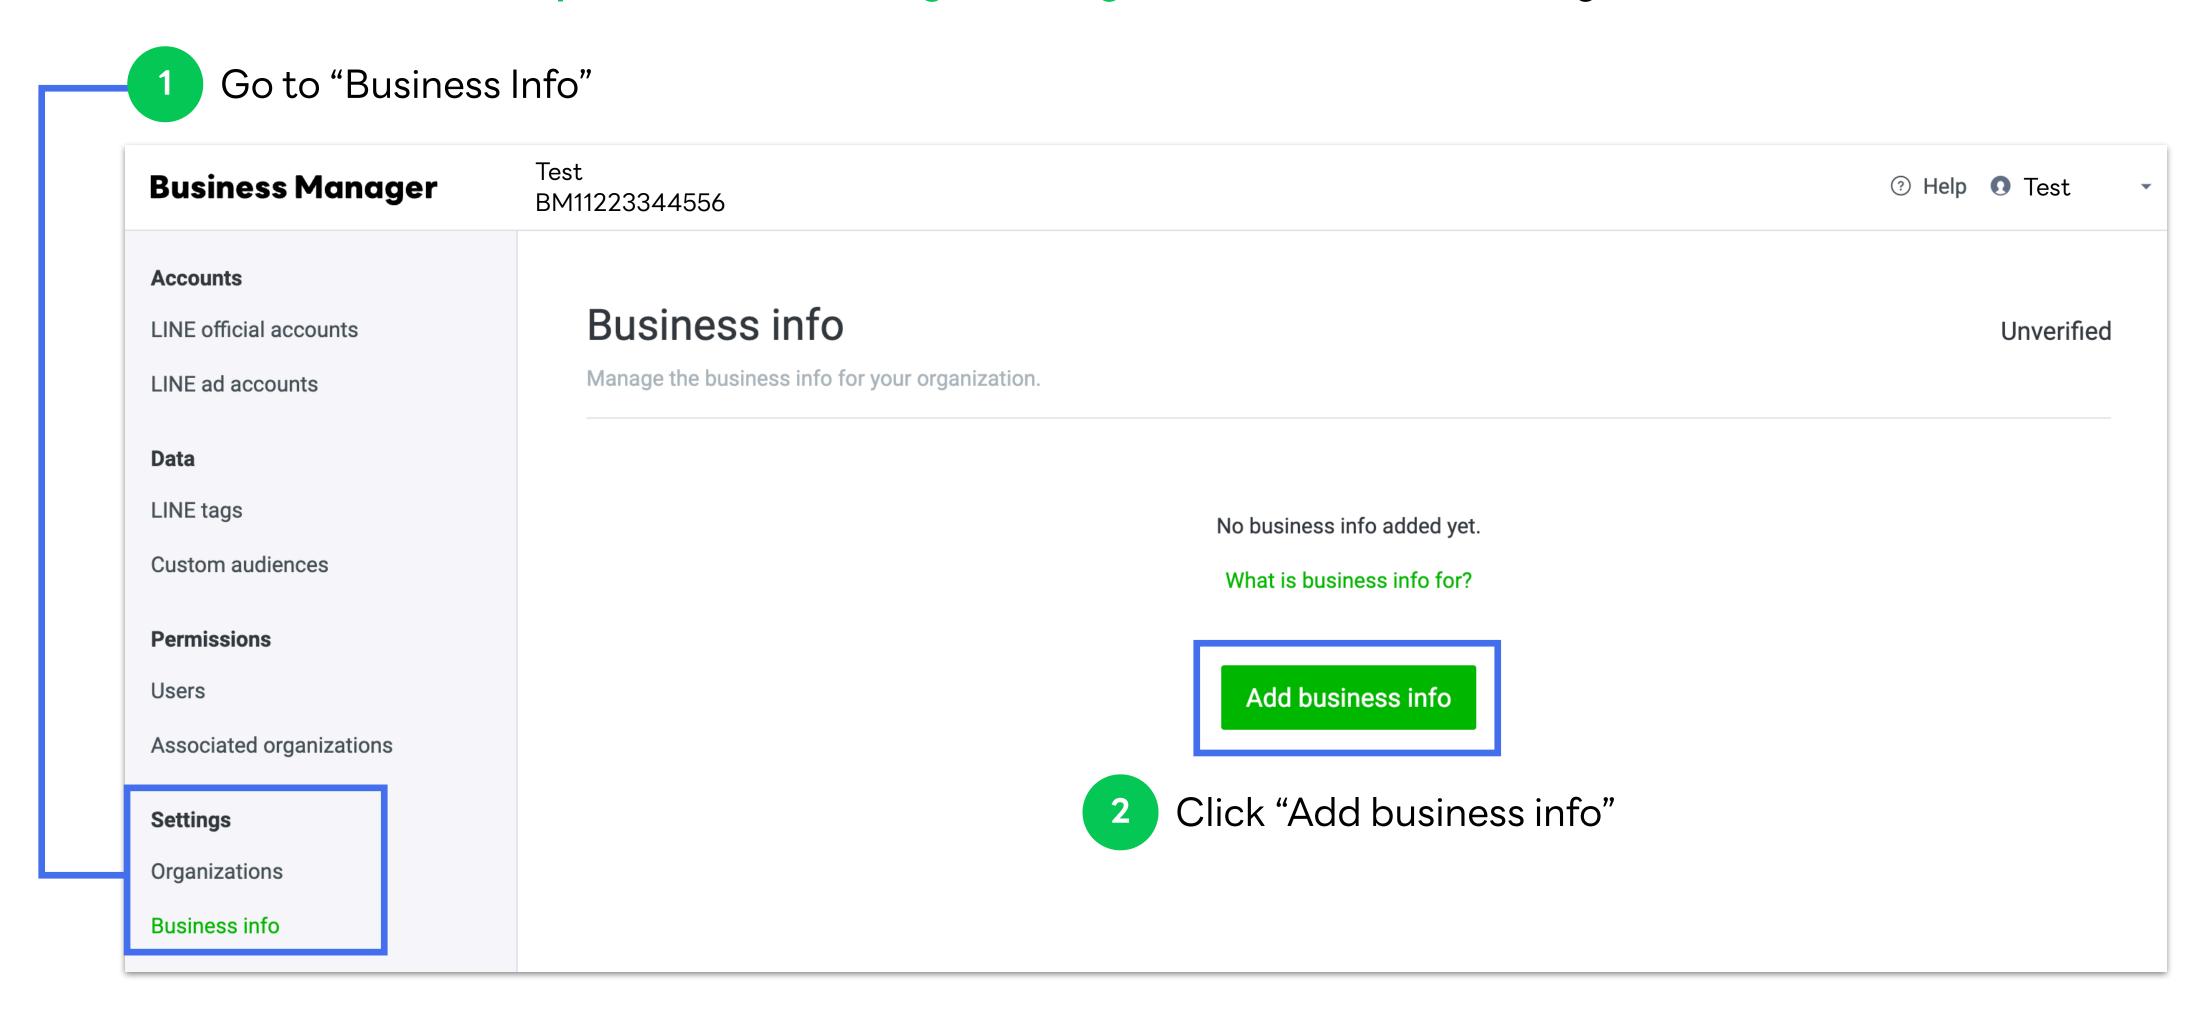

# Organization

Create your Business Manager organization

### **Create Organization**

Organization is a representative of corporation or business owner in Business Manager.

One corporation or business is allowed to create only one organization.

Click "Create organization" on the Business Manager's management screen