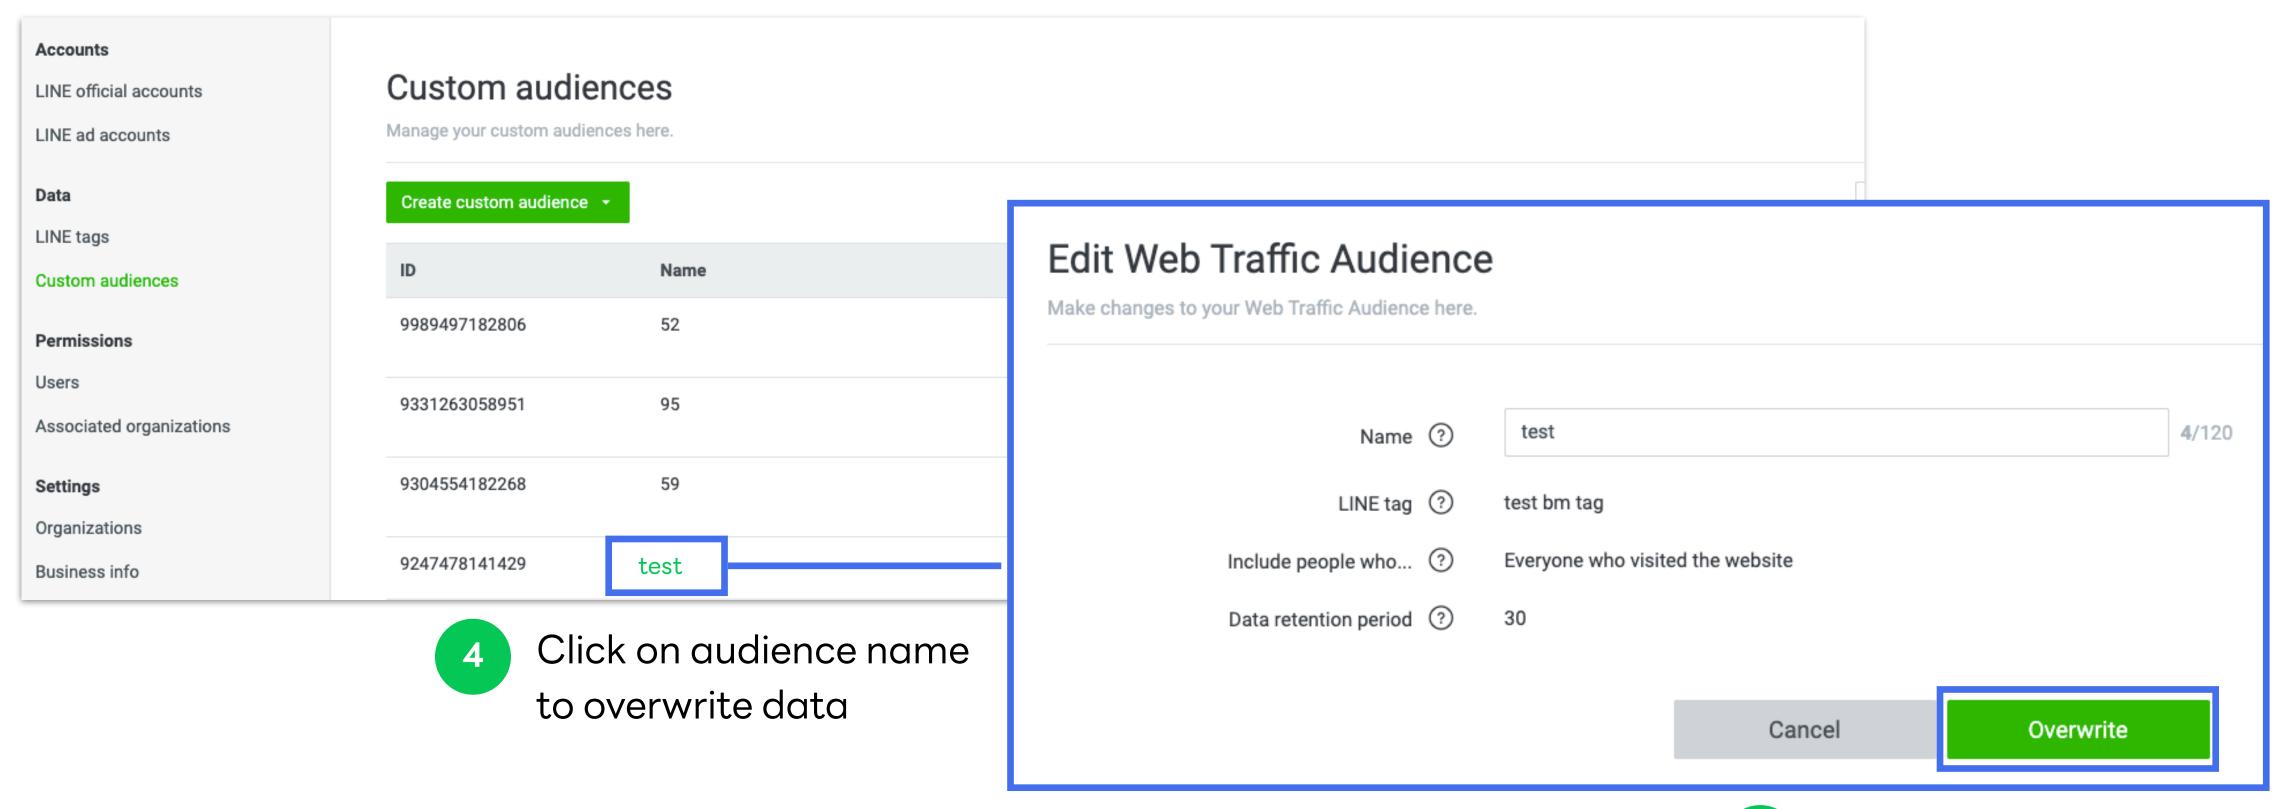

#### **Create Audience**

Created audience will be displayed in the list. In order to overwrite data, you can edit or re-upload data.

5 Click "Overwrite" to save