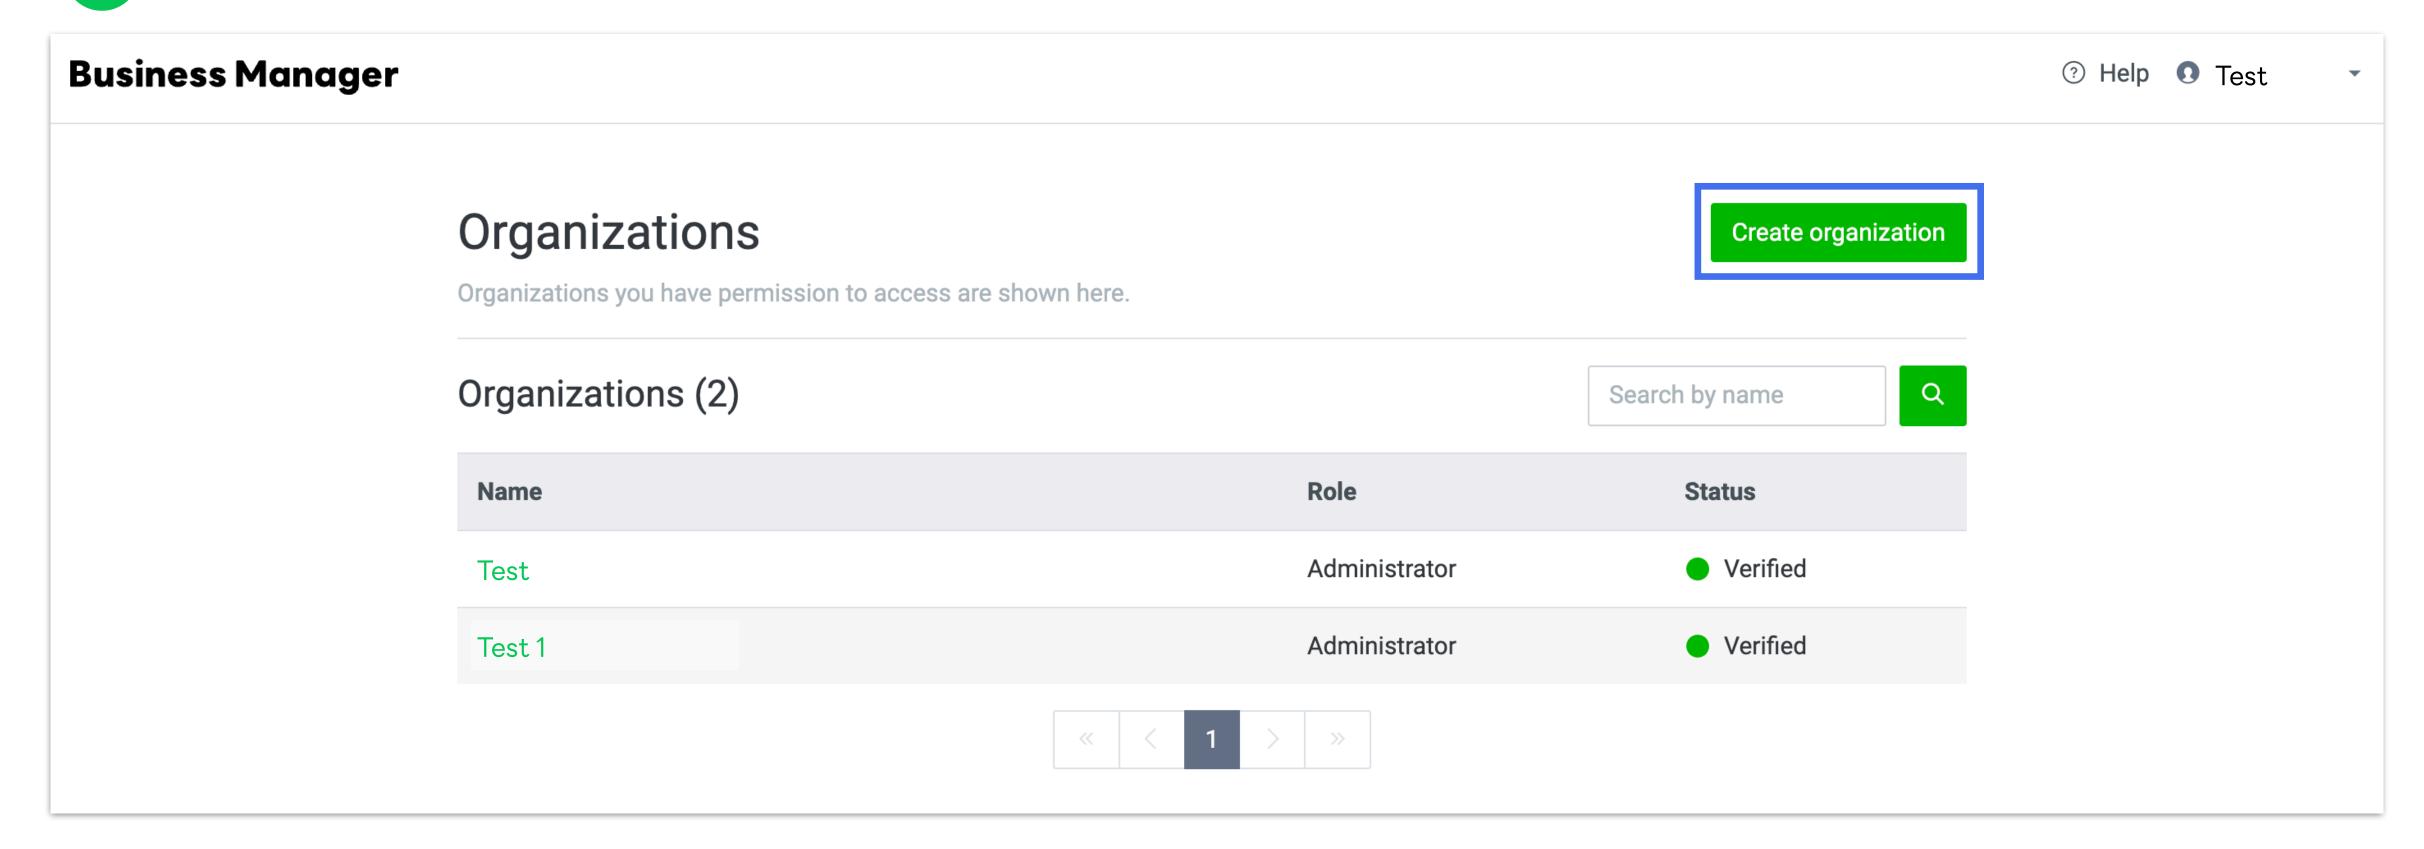

### **Create Organization**

Organization is a representative of corporation or business owner in Business Manager.

One corporation or business is allowed to create only one organization.

Click "Create organization" on the Business Manager's management screen