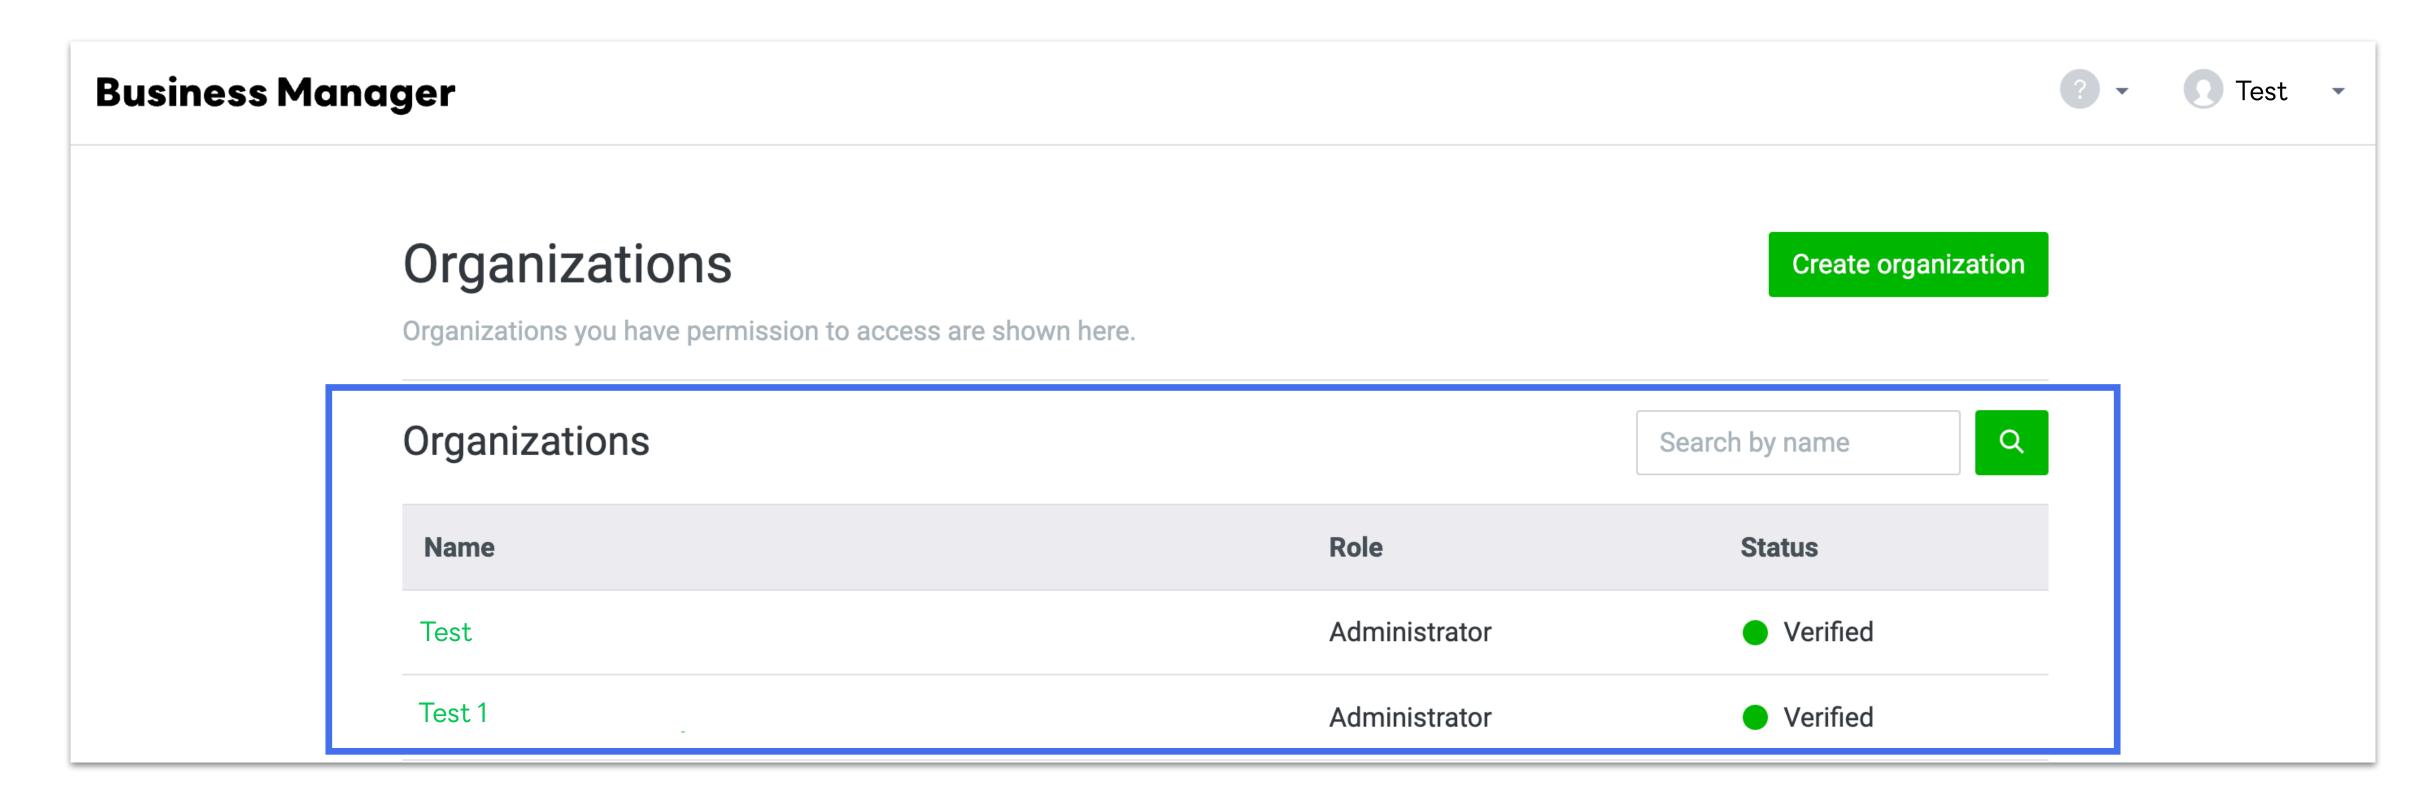

<ul> <li>Type of audiences that can be shared</li> </ul> |    |
| <ul> <li>Create LINE Tag / Audience</li> </ul>           | 37 |
| Create LINE Tag                                          |    |
| Create Audience                                          |    |
| • Users                                                  | 43 |
| <ul> <li>Roles and permissions</li> </ul>                |    |
| • Invite user                                            |    |
| • Edit user                                              |    |
| Remove user                                              |    |

# Login to Business Manager

## Login to Business Manager

1 Go to https://business.line.biz



Login with your LINE account or Business account



### Login to Business Manager

3 Select your Organization



# Organization

Create your Business Manager organization

### **Create Organization**

Organization is a representative of corporation or business owner in Business Manager.

One corporation or business is allowed to create only one organization.

Click "Create organization" on the Business Manager's management screen



### **Create Organization**



## **Create Organization**



Add business information to verify your business

Business information can be registered right after opened organization or later for business verification.

However, this verification is required before sharing LINE Tags and Audience within organization.



- 3 Select your business type and input business information for organization verification
- 4 Click "Create"

#### For Corporate



#### For Individual B