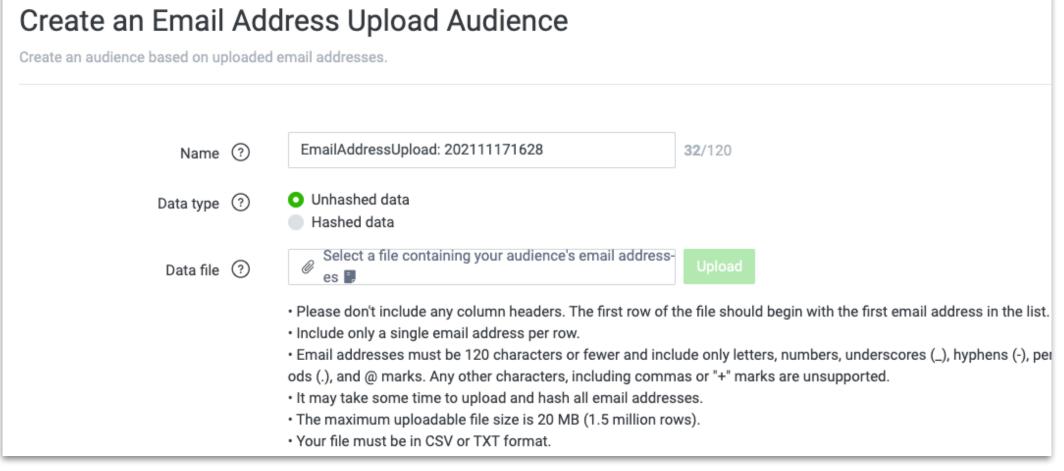

## Create LINE Tag

LINE Tags can be created in Business Manager for sharing to linked accounts under organization.

1 Go to "LINE tags"

## Create LINE Tag

After created LINE Tag, list of available tags and details will be displayed in Data section.