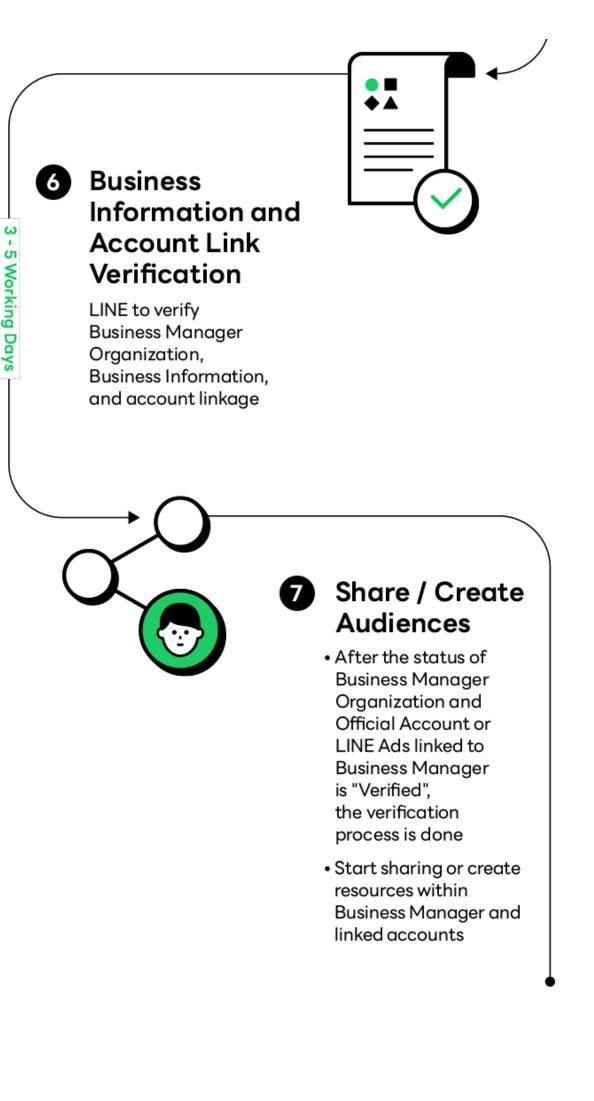

### Link LINE Official Account with Business Manager

After Business Manager admin has approved, official account will be listed with status "Verification in progress"

LINE will verify your account linkage which takes around 3-5 working days

9 If the verification has passed, "Verified" status will be displayed and you can share resources from this account

### **Account Link Verification**

Account link and organization verification will be processed after an account is linked which LINE takes around 3-5 working days.

### Organization Verification

Account link and organization verification will be processed after an account is linked which LINE takes around 3-5 working days.

| Organization Status      | Detail                                                                                                                                                                                                                                                                                                           |
|--------------------------|------------------------------------------------------------------------------------------------------------------------------------------------------------------------------------------------------------------------------------------------------------------------------------------------------------------|
| On hold                  | After the registration is completed, verification status will be display as "On hold". Verification will be started once at least 1 account has been linked.                                                                                                                                                     |
| Verification in progress | When at least 1 account has been linked, the verification will be processed. Inputted business information cannot be change at this stage.                                                                                                                                                                       |
| Verified                 | Your business verification has been verified. After "verified" status, some business information cannot be updated as following:  - Individual Business Owner: unable to change business type, shop name, owner name  - Corporate: unable to change business type, corporation number, corporation name, address |
| Denied                   | Business verification has been denied. If there is an error in business information in Business Manager that you registered, you can retry to adjust and resubmit.                                                                                                                                               |

All LINE Tags and Audiences from linked accounts are listed in Data section after account link has been verified.

"all LINE tags" instead.

Both LINE Tags and Audiences can be shared between linked LINE Official Accounts and LINE Ads.