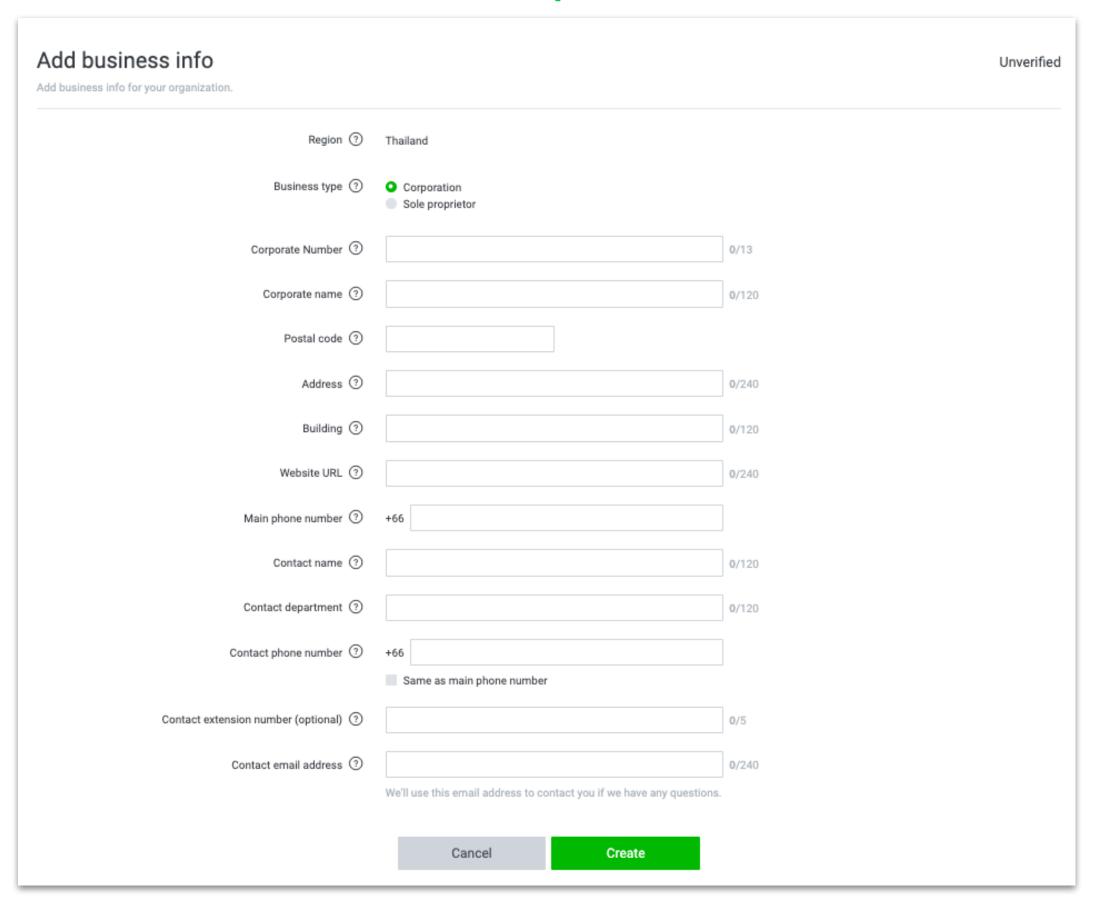

- 3 Select your business type and input business information for organization verification
- 4 Click "Create"

#### For Corporate