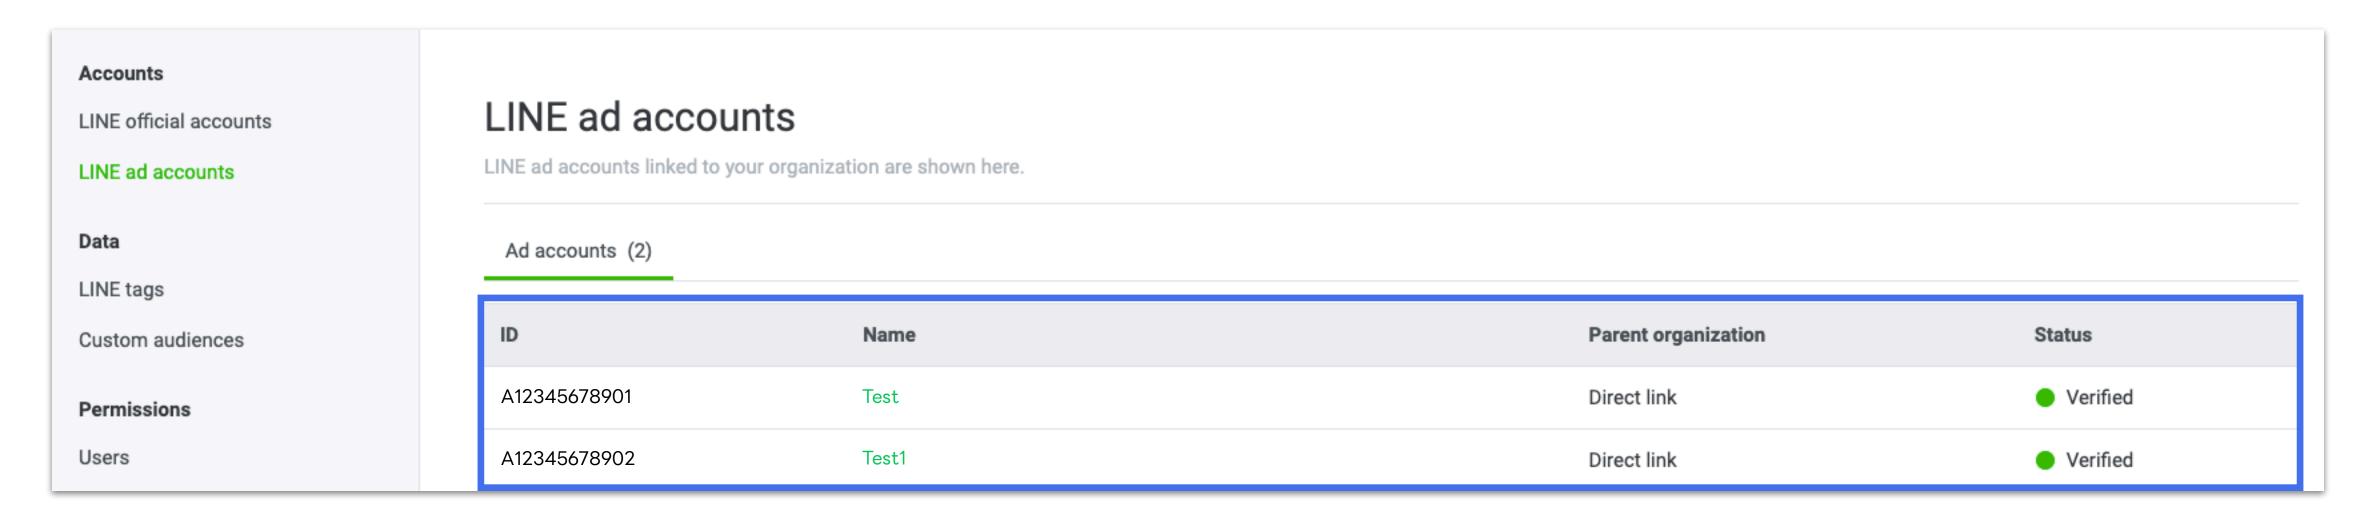

### Link LINE Official Account with Business Manager

After Business Manager admin has approved, official account will be listed with status "Verification in progress"

LINE will verify your account linkage which takes around 3-5 working days

9 If the verification has passed, "Verified" status will be displayed and you can share resources from this account