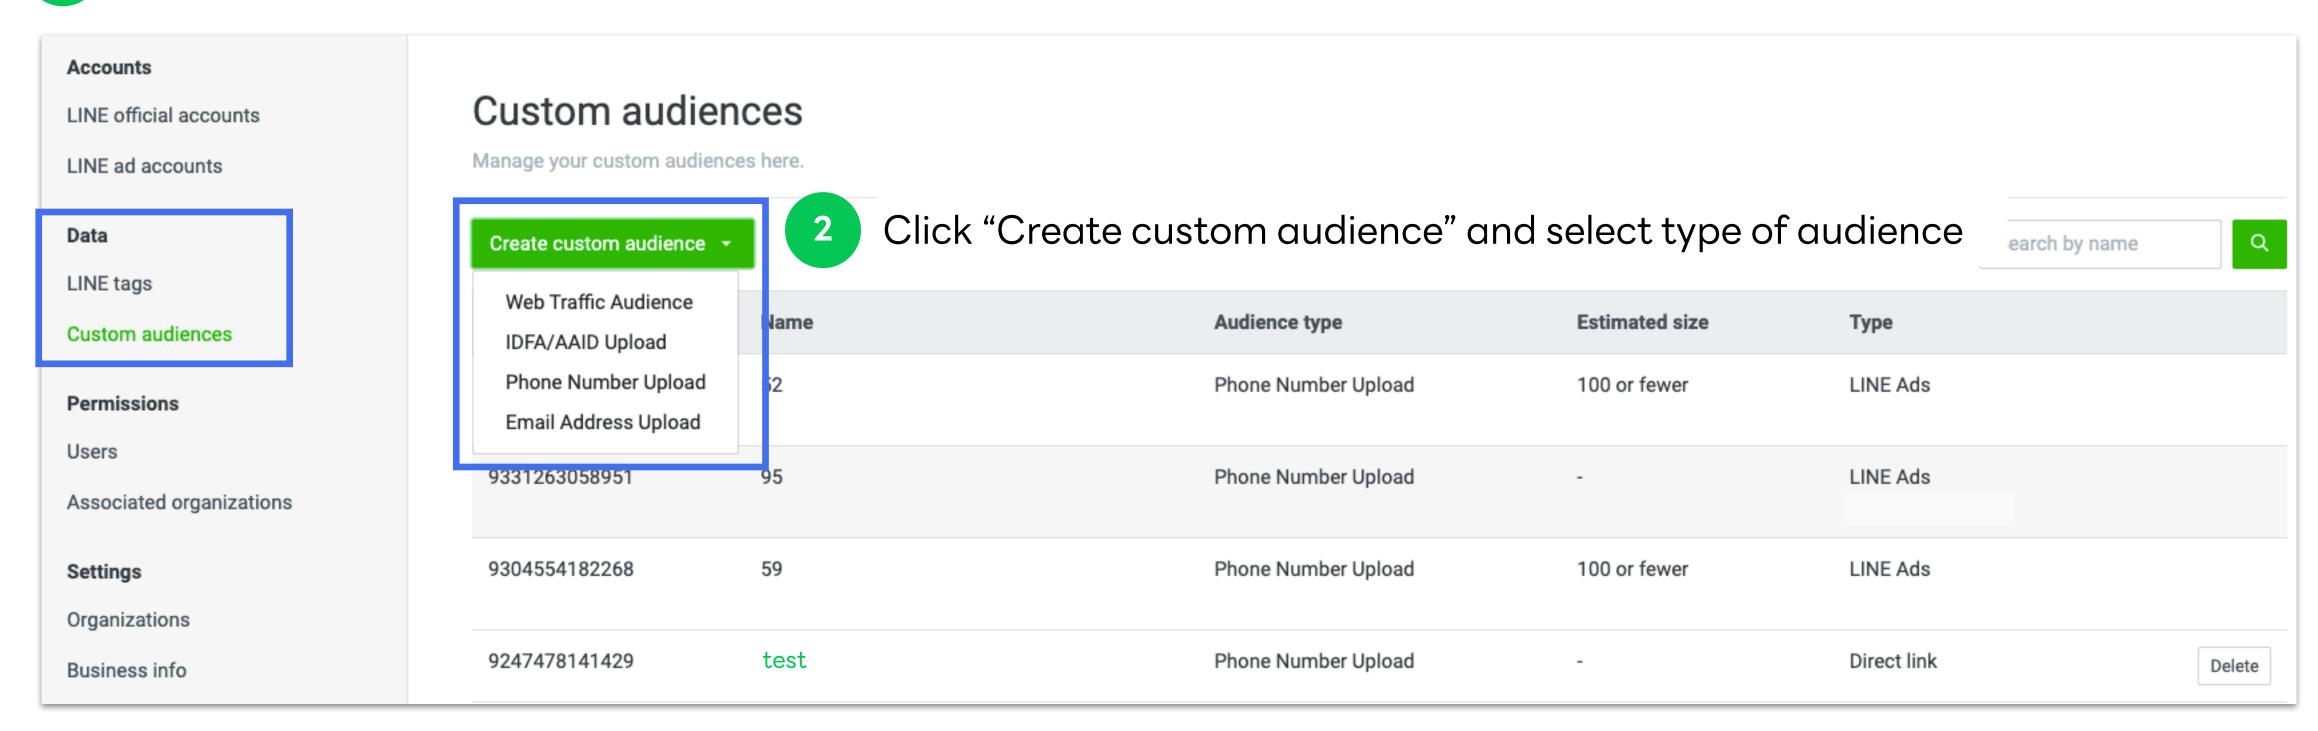

#### **Create Audience**

Audience can be created from uploading Web Traffic Audience, IDFA/AAID, Phone Number or Email Address.

1 Go to "Custom audiences"

#### **Create Audience**

3 Input and upload information per the selected audience type

#### **Create Audience**

Created audience will be displayed in the list. In order to overwrite data, you can edit or re-upload data.

5 Click "Overwrite" to save