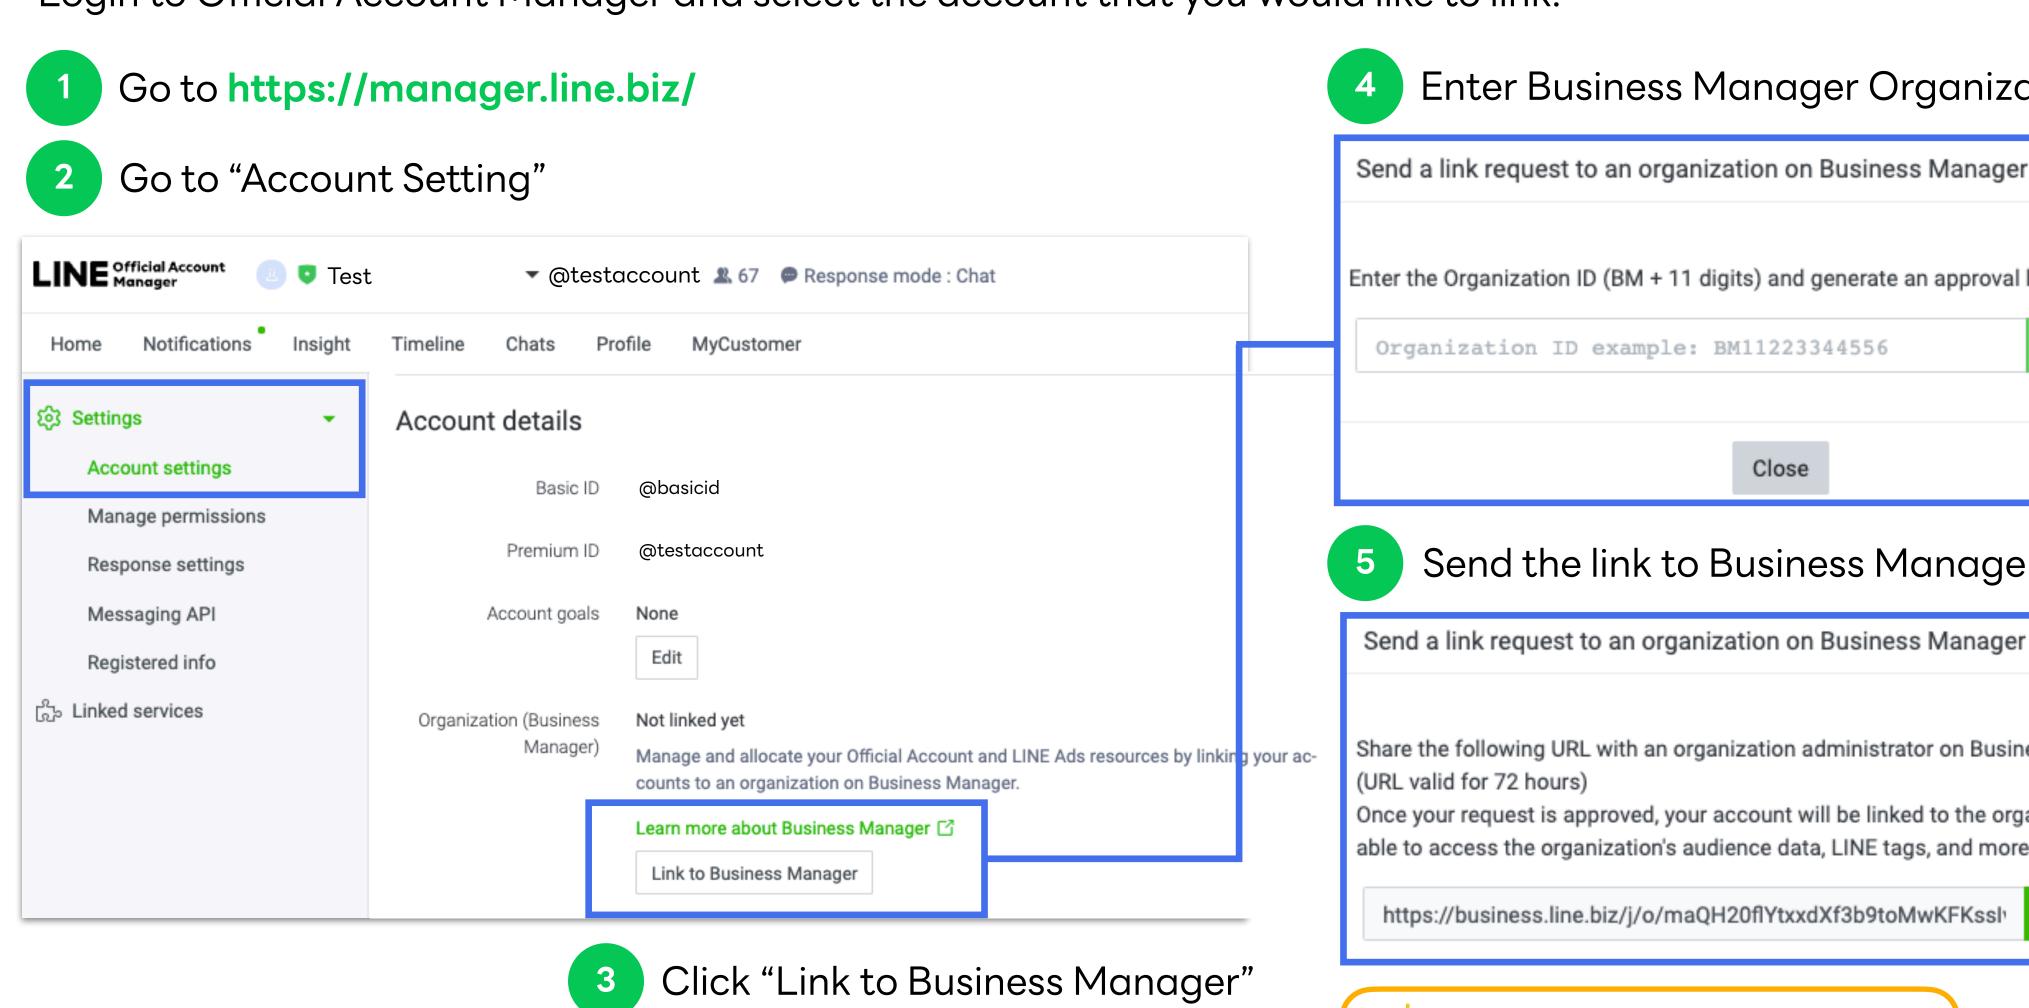

### Link LINE Official Account with Business Manager

Login to Official Account Manager and select the account that you would like to link.

Enter Business Manager Organization ID

Send the link to Business Manager Admin