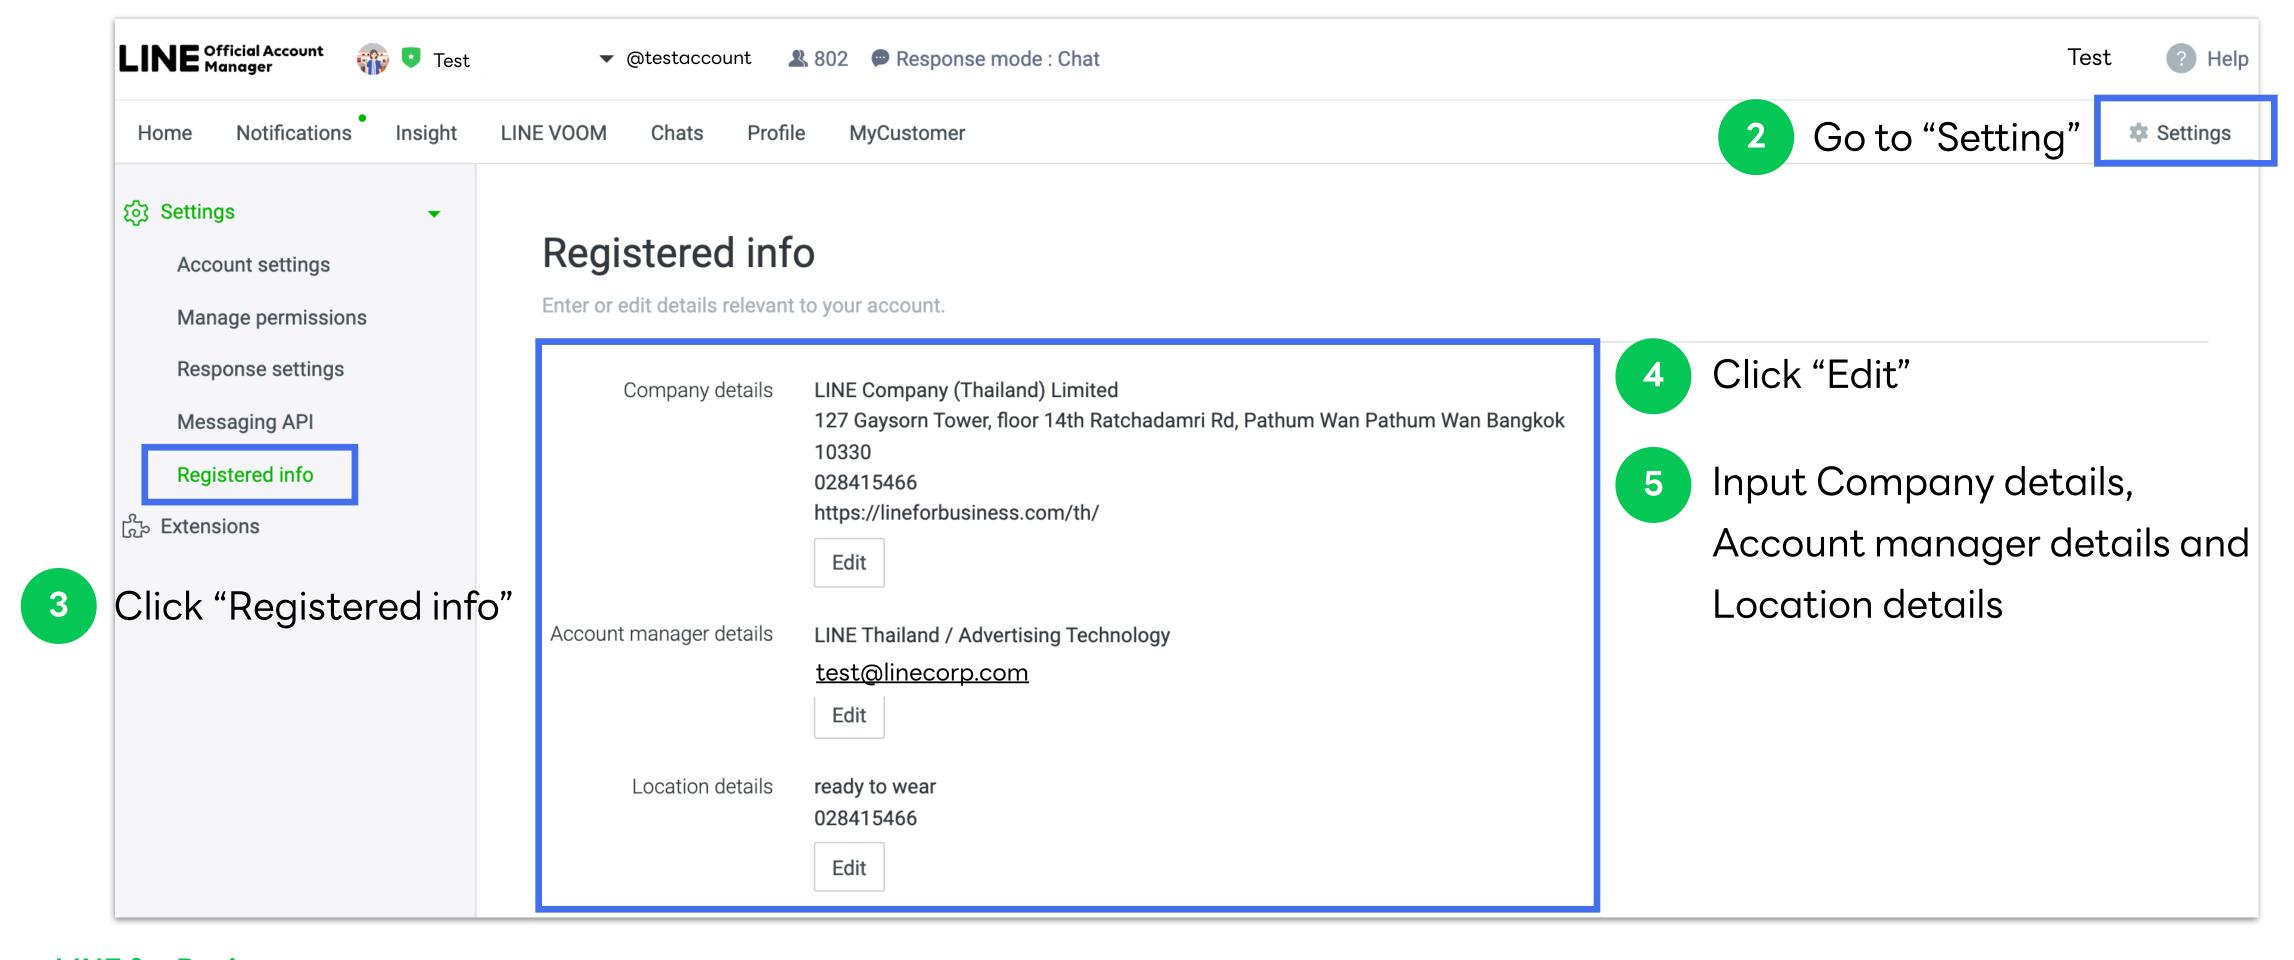

## Input Registered Information in LINE Official Account Manager

Go to LINE Official Account Manager to input registered information which is required for account verification.

1 Go to https://manager.line.biz/