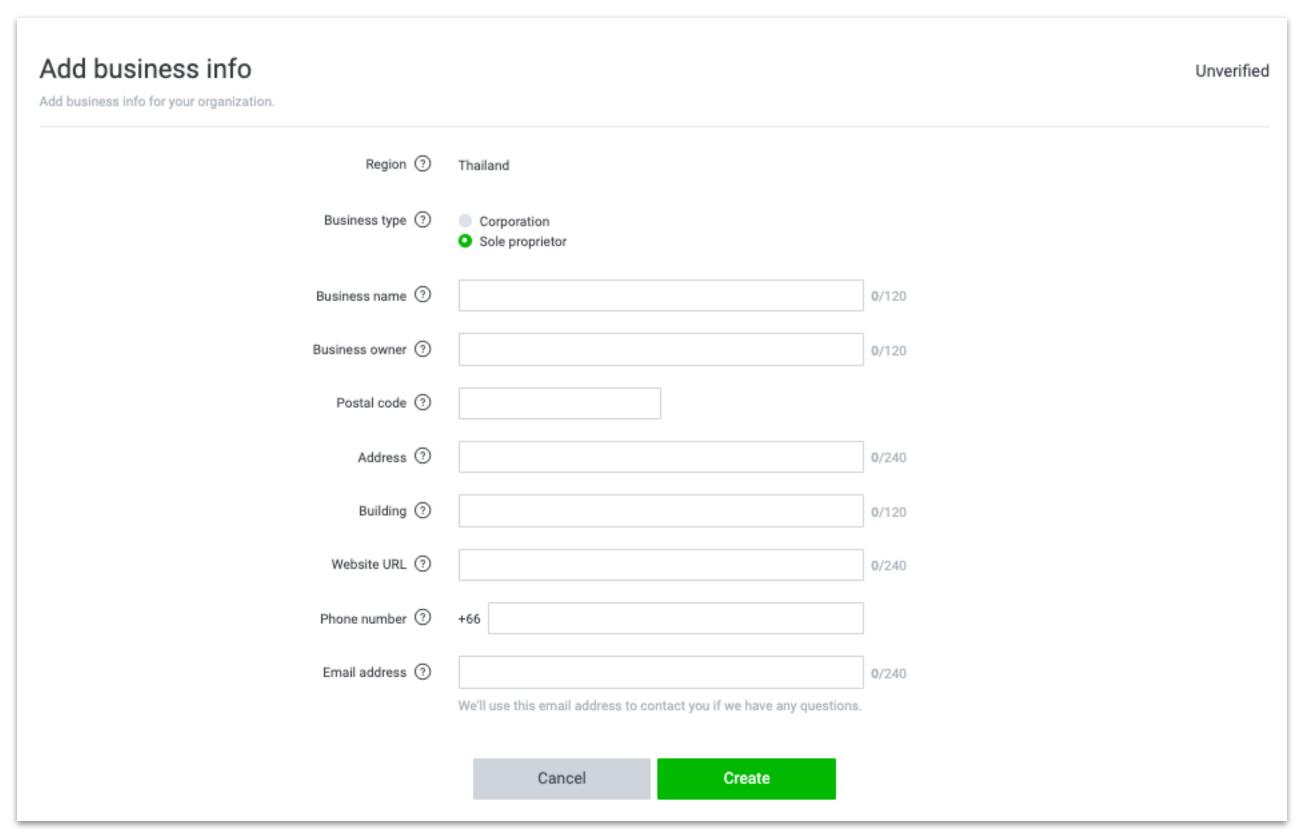

- 3 Select your business type and input business information for organization verification
- 4 Click "Create"

#### For Individual Business Owner

5 Email verification will be sent to the inputted "Contact email address"