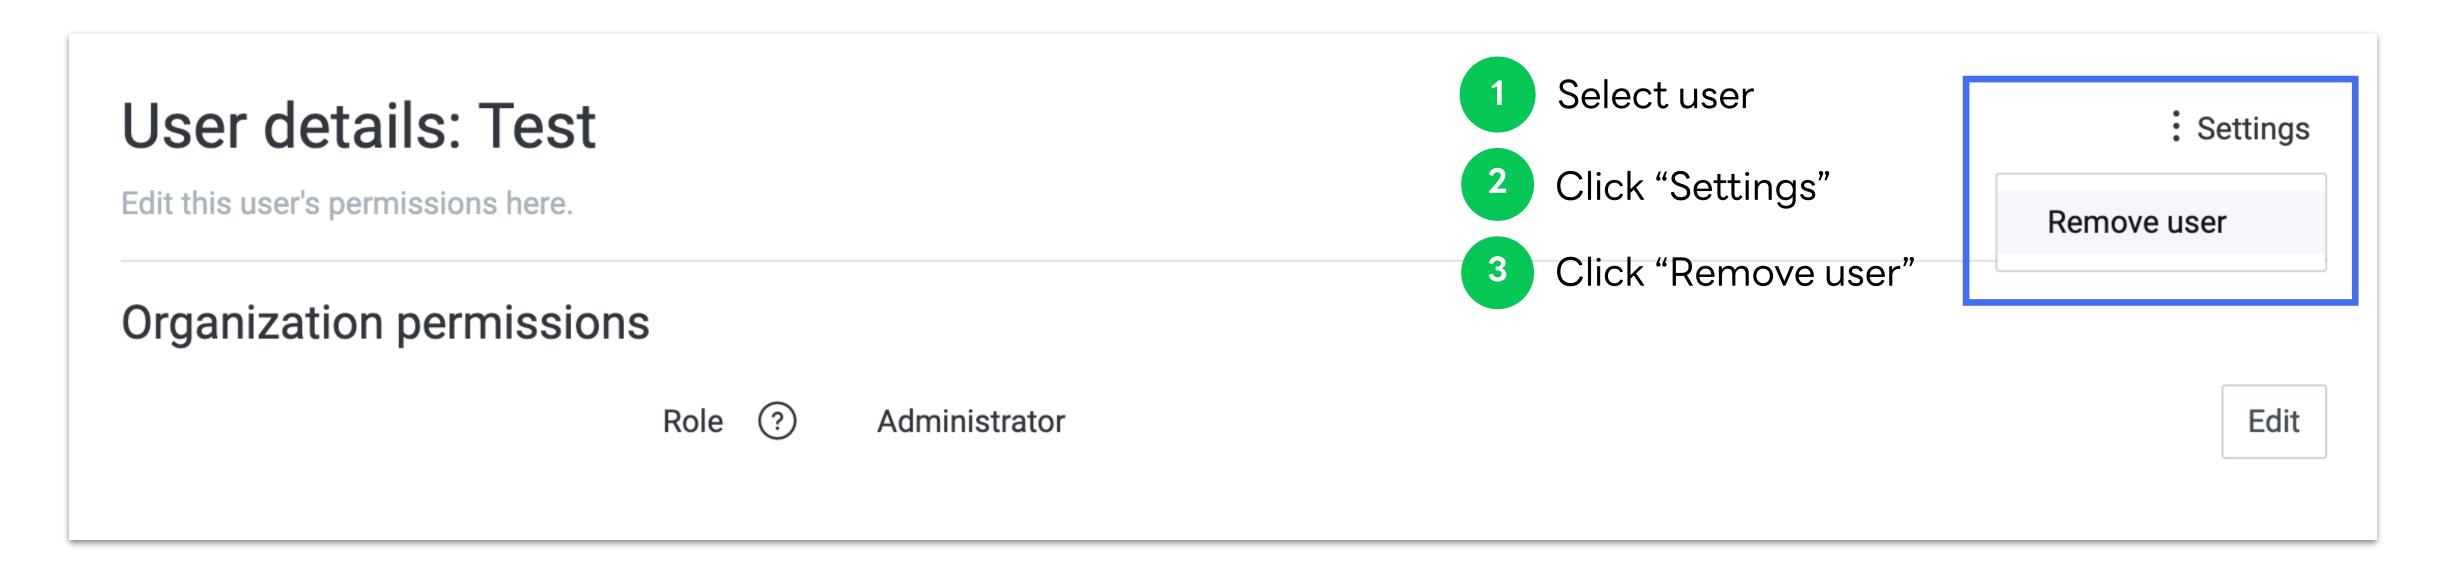

linked accounts only)         |
| Manage LINE Tags<br>and Audiences |               |          |                      | (View LINE Tags and Audiences only) |
| Create LINE Tags<br>and Audiences |               |          |                      |                                     |

#### **Invite User**



## Manage User

#### Edit User Role

Select user Test **Business Manager** BM11223344556 Accounts Users LINE official accounts Users with access permissions for your organization are shown here. LINE ad accounts Q Data Invite user Search by name LINE tags Role Name **Custom audiences** Test 1 Administrator **Permissions** Test 2 Administrator Users Associated organizations Administrator Test 3 Administrator Test

## Manage User

#### Edit User Role



## Manage User

#### Remove User