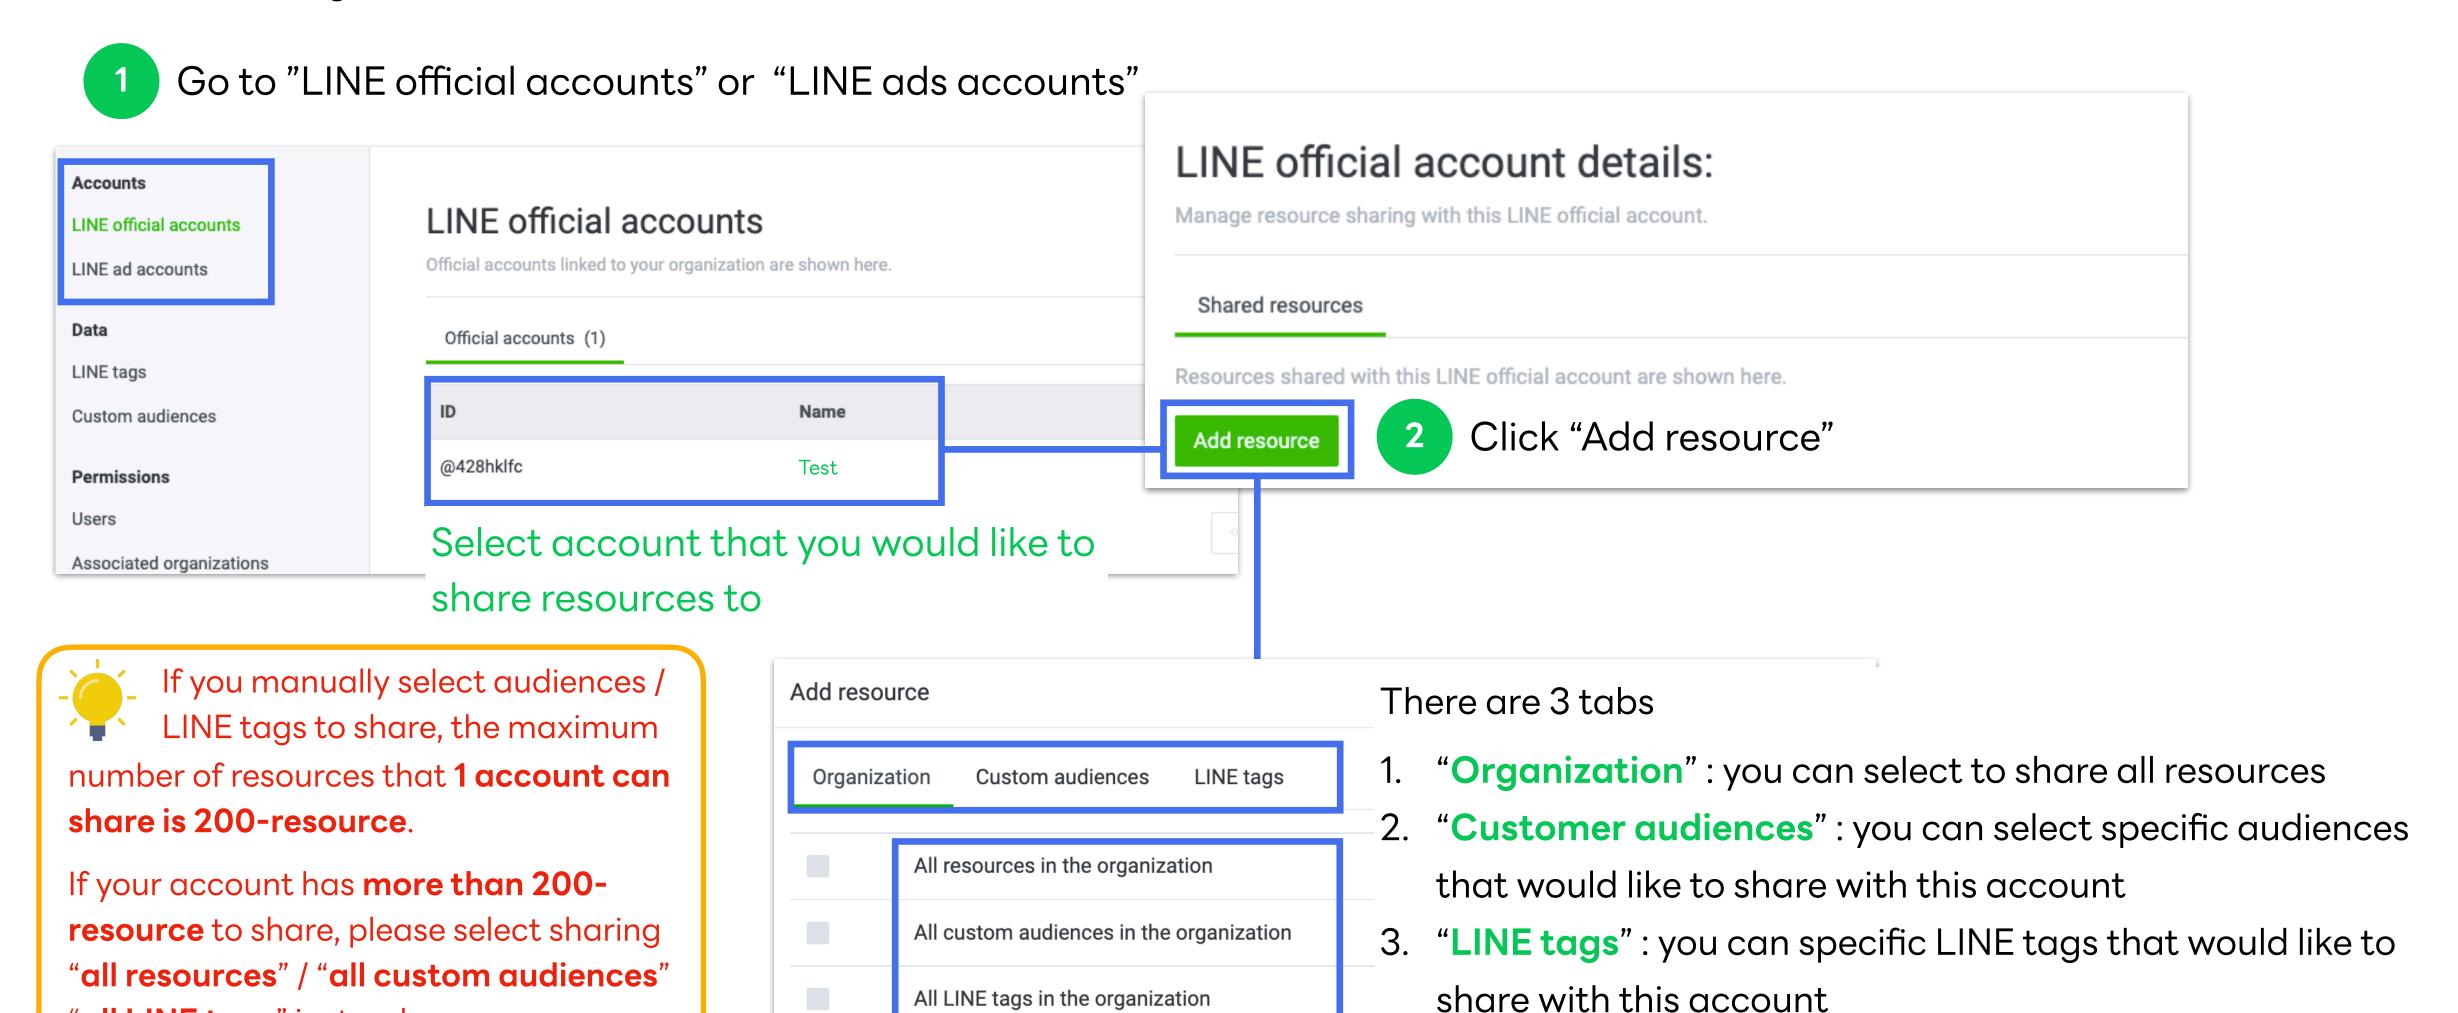

### Link LINE Official Account with Business Manager

Login to Official Account Manager and select the account that you would like to link.

Enter Business Manager Organization ID

Send the link to Business Manager Admin

### Link LINE Official Account with Business Manager

When Business Manager Admin open the account link URL and login to Business Manager, they can approve or deny the request.

- Business Manager Admin to open the URL
- Click "Approve" if you would like to link this official account Click "Deny" if it is an unknown request

### Link LINE Official Account with Business Manager

After Business Manager admin has approved, official account will be listed with status "Verification in progress"

LINE will verify your account linkage which takes around 3-5 working days

Customer audiences tab

3 Select resources that you would like to share to the selected account

#### Add resource $\times$ Custom audiences LINE tags Organization Q Search by name or ID All accounts In customer audience tab, ID Name you can filter audience by 7795599933067 audience account or search by name/id. Navy3-test 8115706155941 phone number test 30 4238478520239 PhoneNumberUpload: 202205101520 2017983978666 PhoneNumberUpload: 202209191035 4530817668348 PhoneNumberUpload: 202209201655 7516267191712 5121618519836 Web Traffic Audience: 202208290941 8332907975032 Web Traffic Audience: 202209011359 Click "Add resource" to confirm Add resource Cancel

#### LINE tags tab

After shared resources, it will be automatically displayed in the selected LINE Official Accounts or LINE Ads.