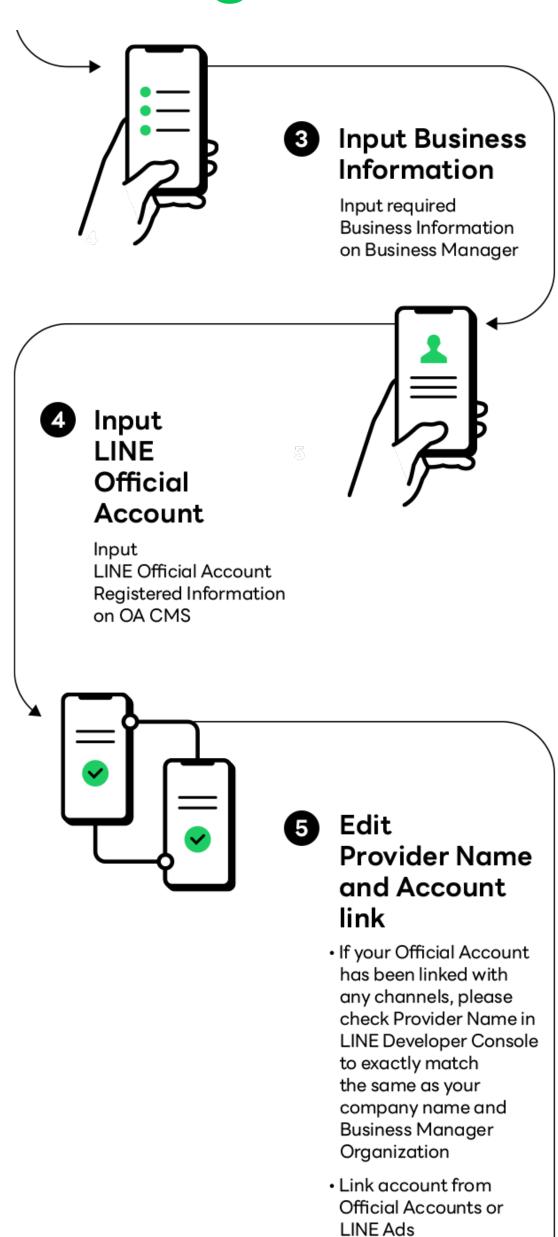

## **Create Organization**

Add business information to verify your business

Business information can be registered right after opened organization or later for business verification.

However, this verification is required before sharing LINE Tags and Audience within organization.

- 3 Select your business type and input business information for organization verification
- 4 Click "Create"

## Input Registered Information in LINE Official Account Manager

Go to LINE Official Account Manager to input registered information which is required for account verification.

1 Go to https://manager.line.biz/

### Edit Provider Name in <u>LINE Developer Console</u>

If your LINE Official Account has been linked with any channels, please check whether Provider Name in LINE Developer Console is exactly the same as your Company name and Business Manager Organization.

Go to https://developers.line.biz/console/

Select Provider