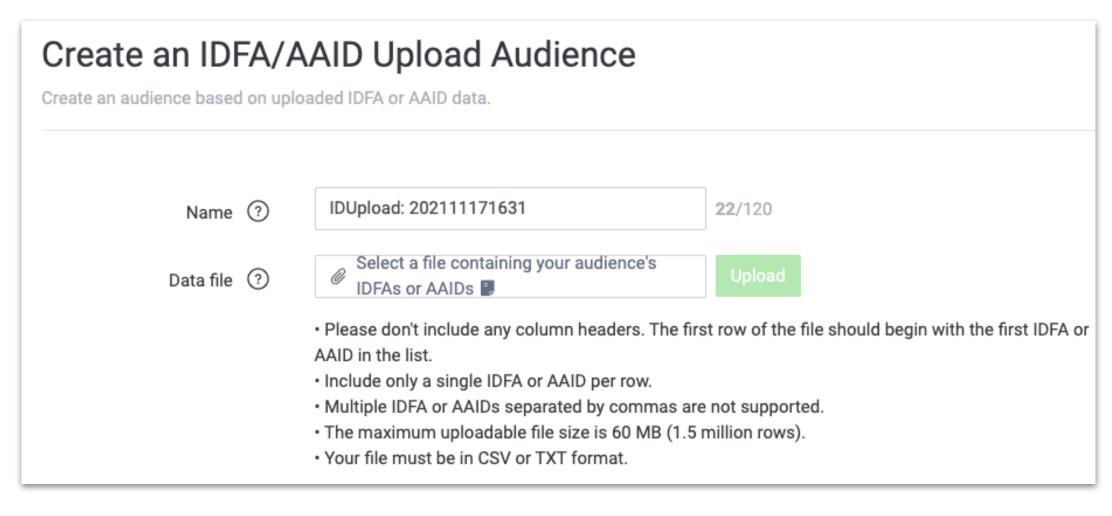

#### **Create Audience**

Audience can be created from uploading Web Traffic Audience, IDFA/AAID, Phone Number or Email Address.

1 Go to "Custom audiences"

#### **Create Audience**

3 Input and upload information per the selected audience type

#### **Create Audience**

Created audience will be displayed in the list. In order to overwrite data, you can edit or re-upload data.

5 Click "Overwrite" to save