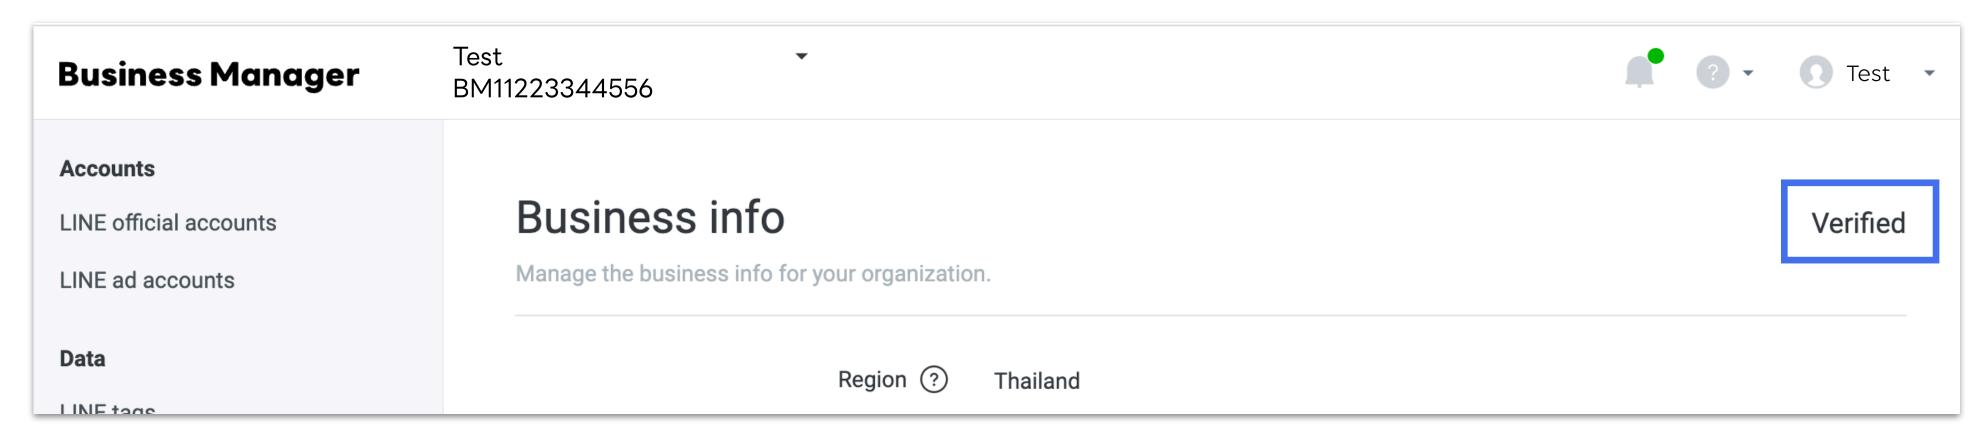

9 If the verification has passed, "Verified" status will be displayed and you can share resources from this account

### Only account with "Verified" status can share audiences and LINE tags

#### **Account Status**

- "Verification in progress": Verification is under process.
- "Verified": Verification has been approved. The account can share audiences and LINE tags within organization.
- "Denied": Verification is denied. Please check your business information in Business Information in BM, Registered Information in LINE Official Account Manager and Provider name in LINE Developer Console. Re-verification is required in order to share resources. \*You can check "Business Information" section for more information.