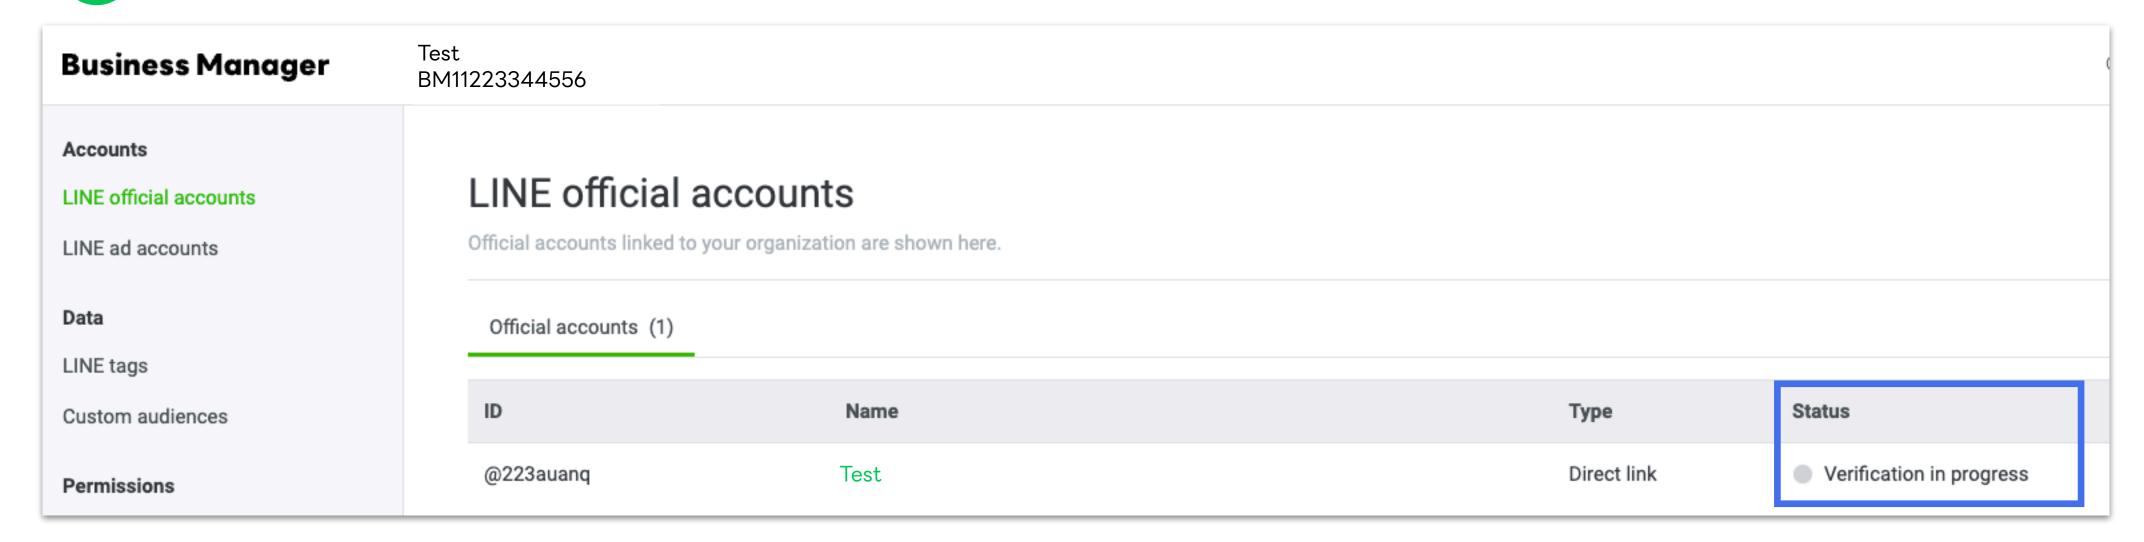

### Link LINE Official Account with Business Manager

After Business Manager admin has approved, official account will be listed with status "Verification in progress"

LINE will verify your account linkage which takes around 3-5 working days