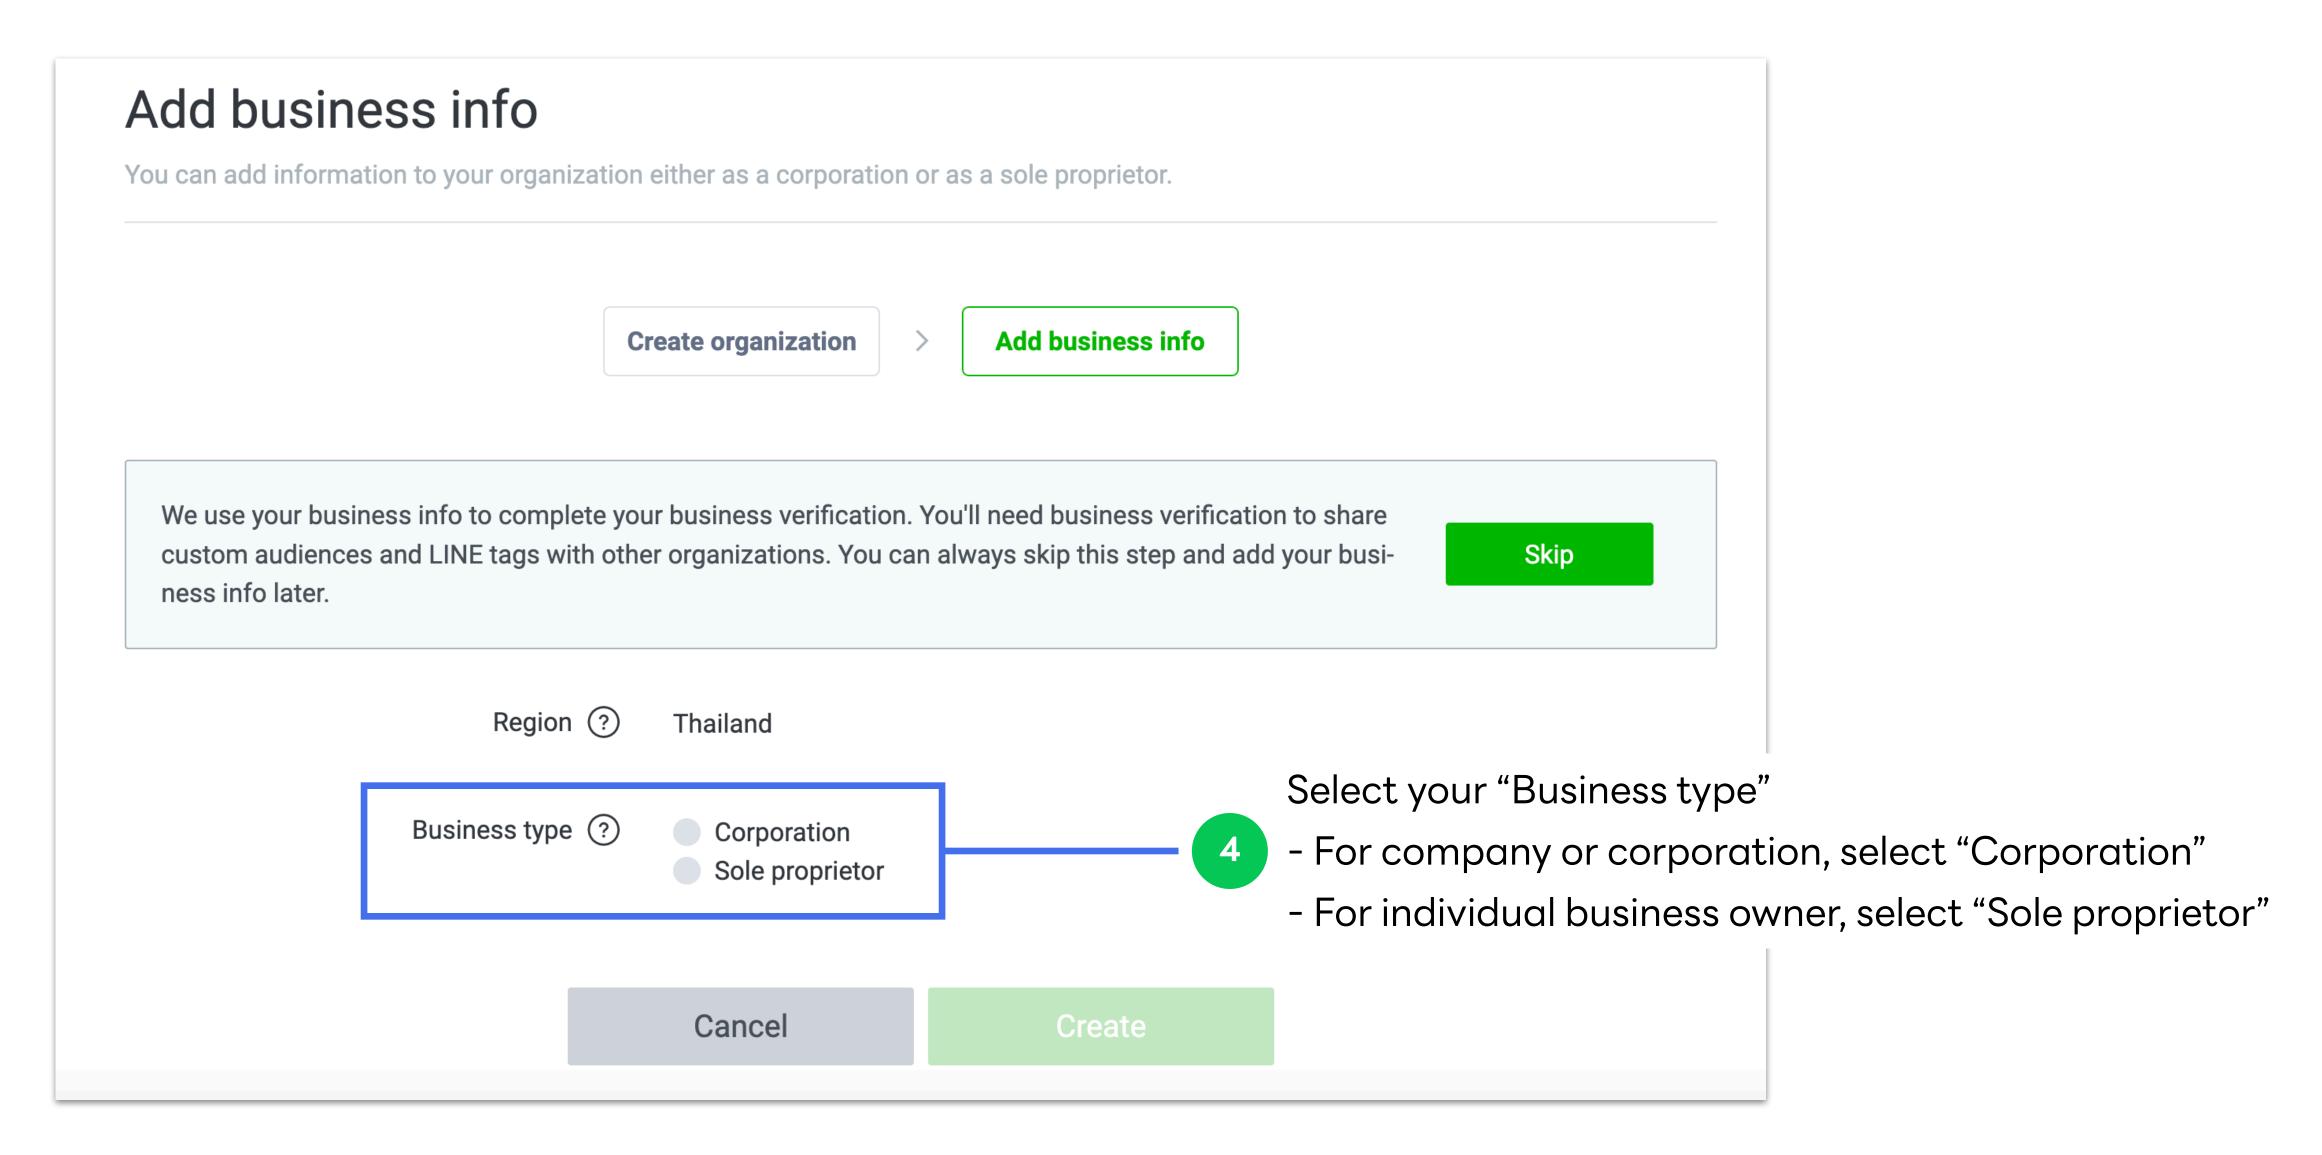

- 3 Select your business type and input business information for organization verification
- 4 Click "Create"

#### For Corporate