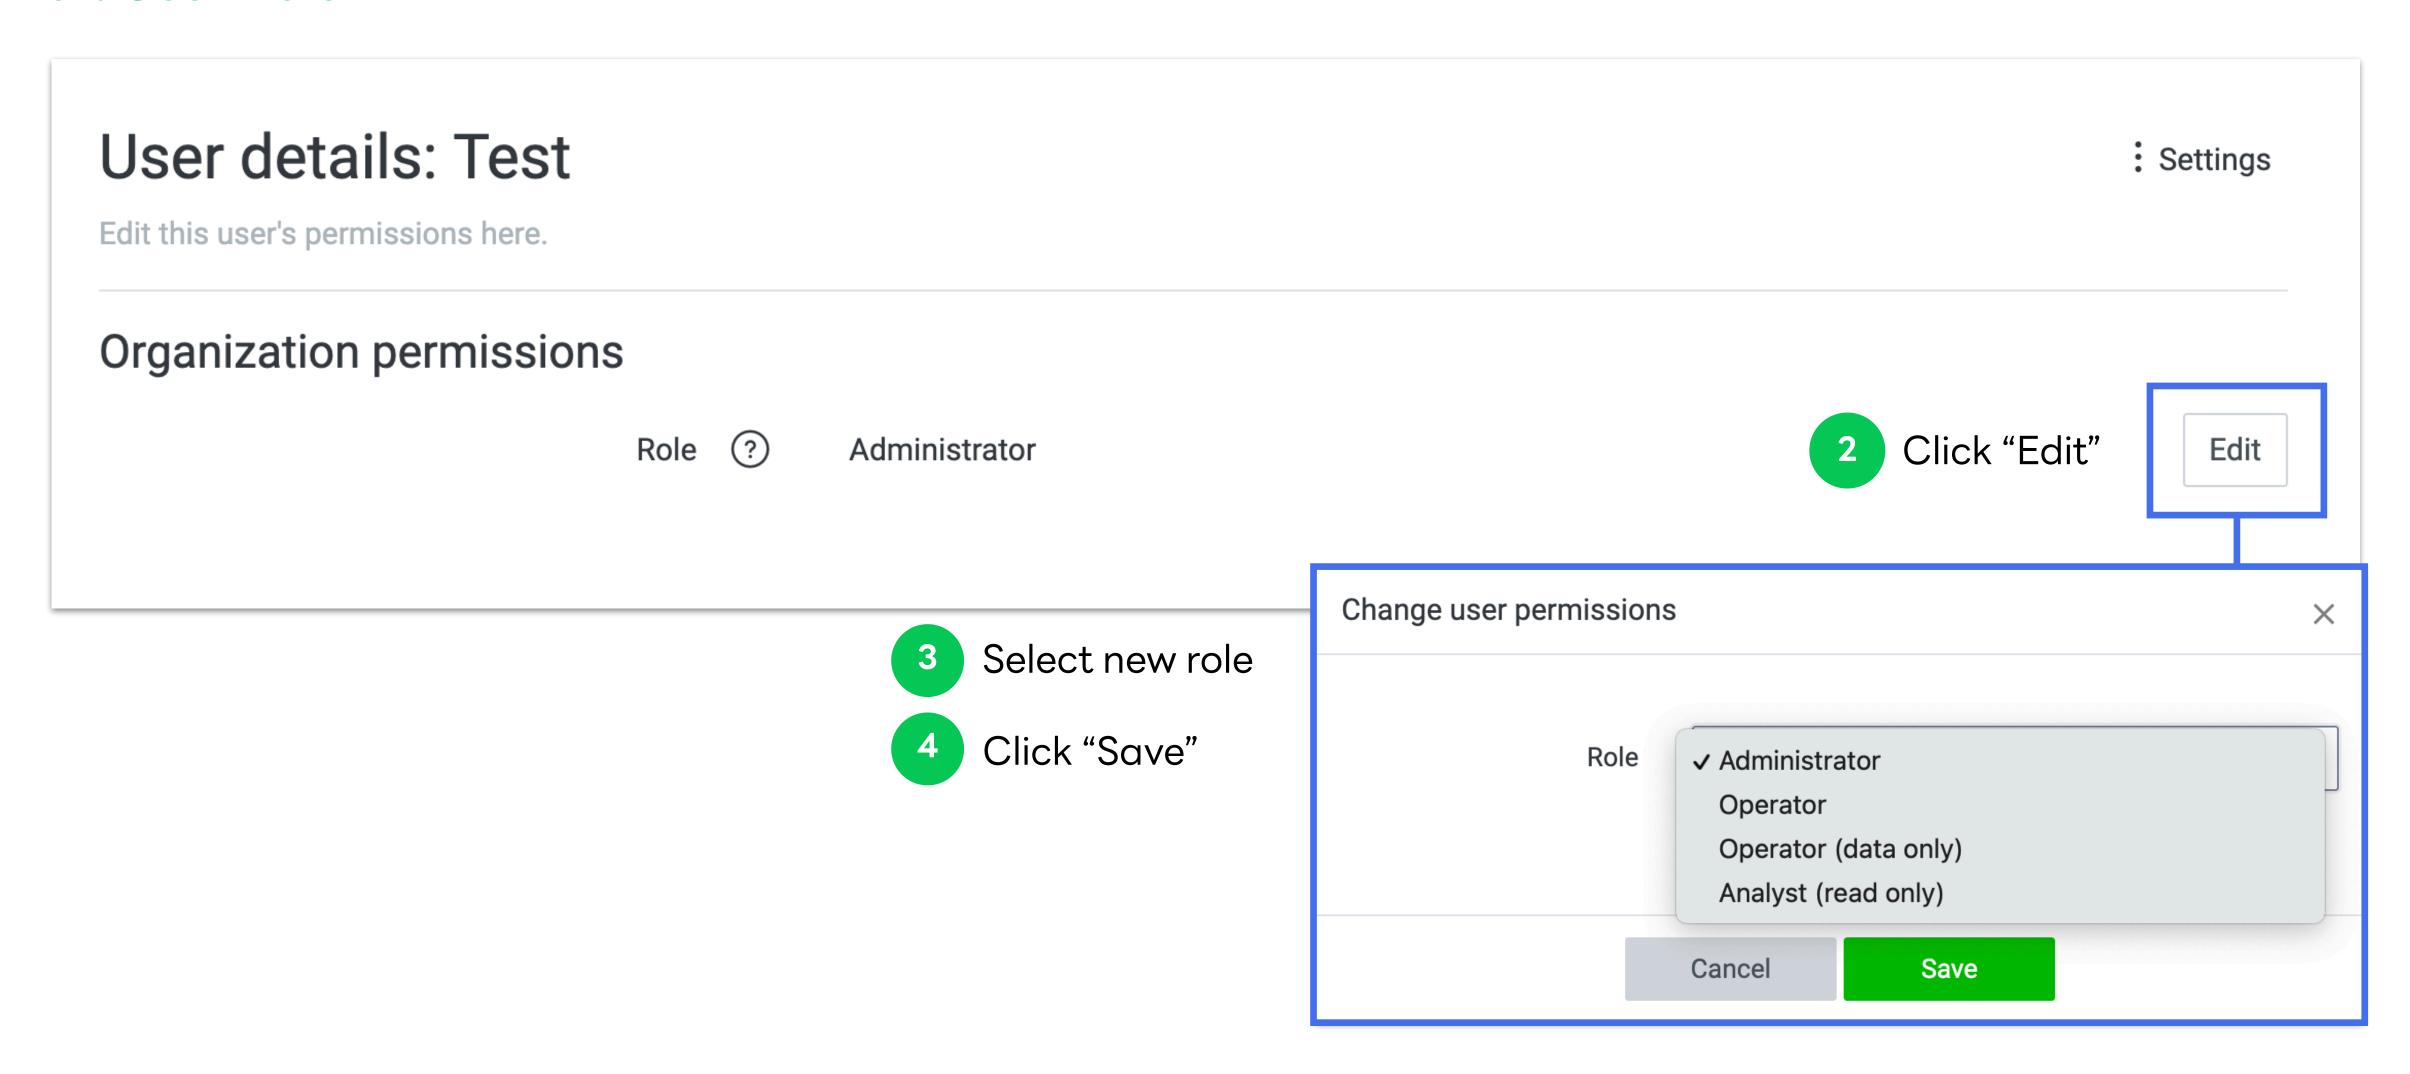

#### Edit User Role

Select user Test **Business Manager** BM11223344556 Accounts Users LINE official accounts Users with access permissions for your organization are shown here. LINE ad accounts Q Data Invite user Search by name LINE tags Role Name **Custom audiences** Test 1 Administrator **Permissions** Test 2 Administrator Users Associated organizations Administrator Test 3 Administrator Test

#### Edit User Role