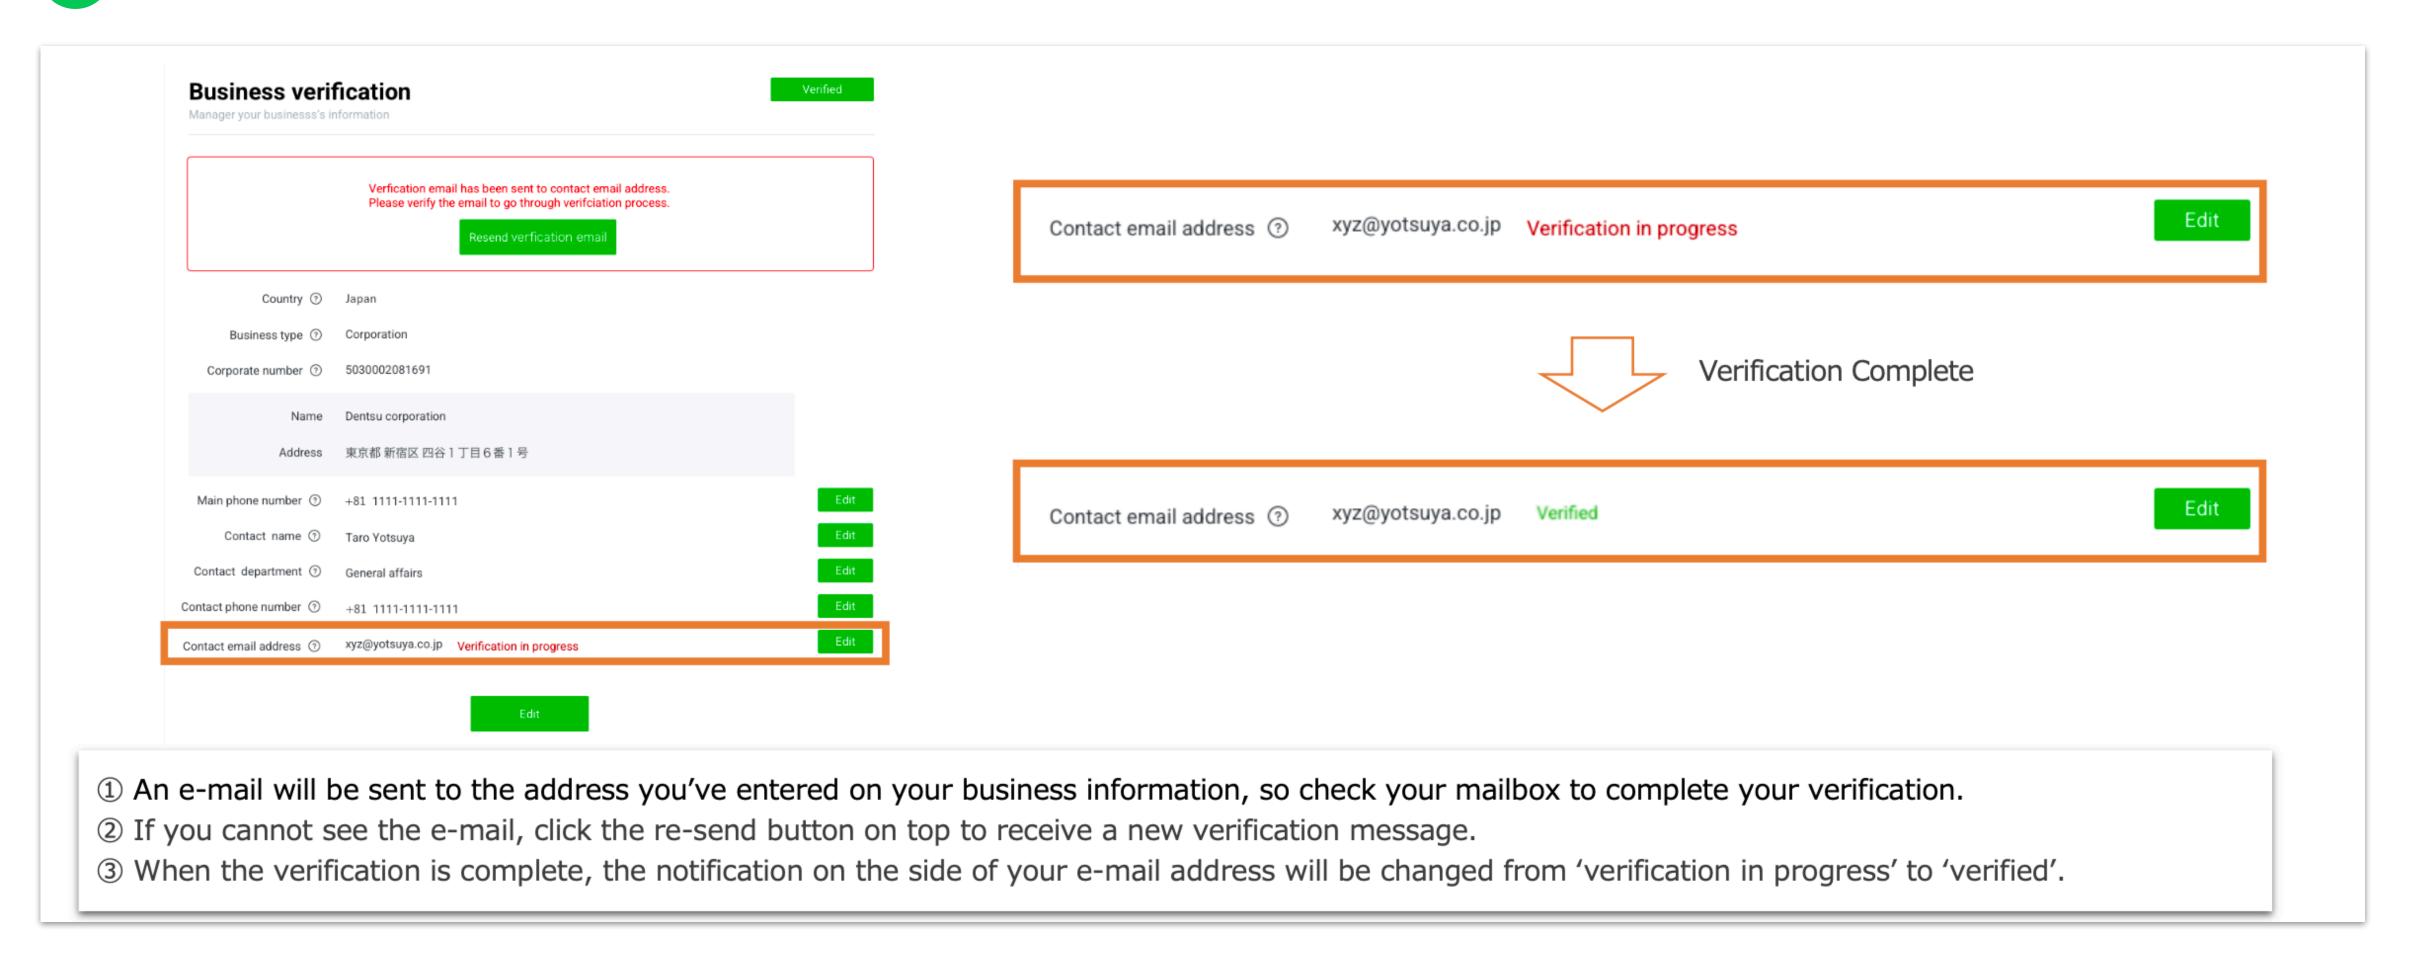

### Link LINE Official Account with Business Manager

After Business Manager admin has approved, official account will be listed with status "Verification in progress"

LINE will verify your account linkage which takes around 3-5 working days

9 If the verification has passed, "Verified" status will be displayed and you can share resources from this account

### Only account with "Verified" status can share audiences and LINE tags

#### **Account Status**

- "Verification in progress": Verification is under process.
- "Verified": Verification has been approved. The account can share audiences and LINE tags within organization.
- "Denied": Verification is denied. Please check your business information in Business Information in BM, Registered Information in LINE Official Account Manager and Provider name in LINE Developer Console. Re-verification is required in order to share resources. \*You can check "Business Information" section for more information.