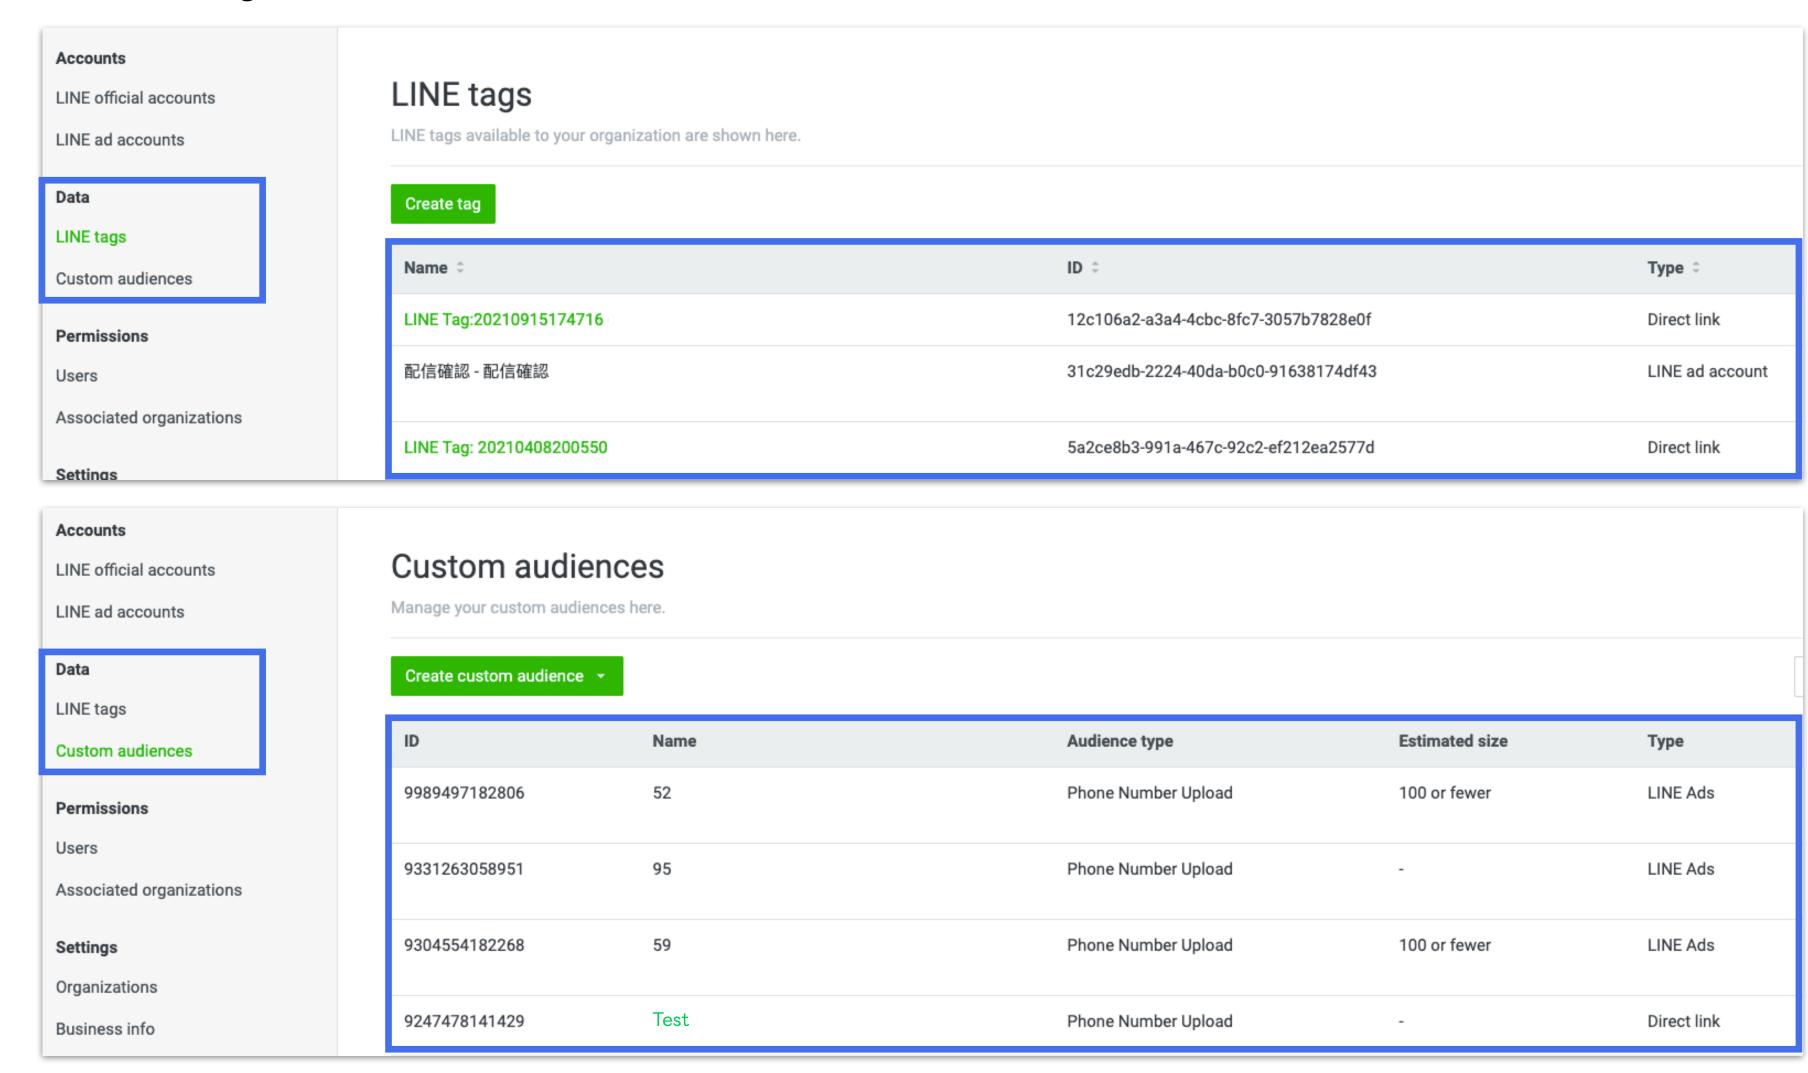

All LINE Tags and Audiences from linked accounts are listed in Data section after account link has been verified.

"all LINE tags" instead.

Both LINE Tags and Audiences can be shared between linked LINE Official Accounts and LINE Ads.

## Create LINE Tag

LINE Tags can be created in Business Manager for sharing to linked accounts under organization.

1 Go to "LINE tags"

## Create LINE Tag

After created LINE Tag, list of available tags and details will be displayed in Data section.

#### **Create Audience**

Audience can be created from uploading Web Traffic Audience, IDFA/AAID, Phone Number or Email Address.

1 Go to "Custom audiences"